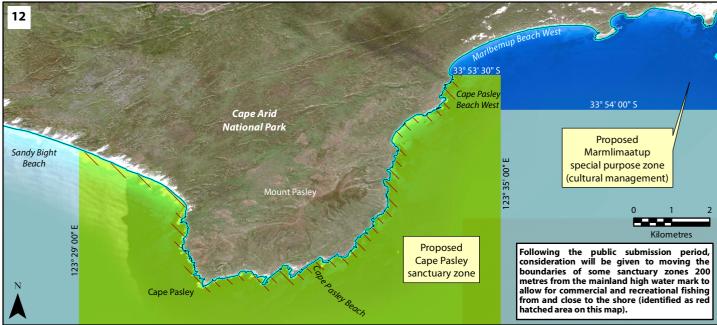

## Proposed Wudjari Marine Park - east Limit of coastal waters of the State of WA Proposed marine park boundary and zoning 1,2,3,4 Proposed marine park boundary Proposed sanctuary area Proposed special purpose area (cultural management) Proposed special purpose area (whale conservation) Proposed special purpose area (wildlife conservation) Proposed general use area Commonwealth Marine Reserve 5 National Park Zone 1 - Proposed marine park and zone boundaries are indicative only and extend generally to the high water mark. Zone coordinates subject to survey. Coordinate datum = WGS84. 2 - Waterline positions shown on this map are indicative only and do not necessarily depict exact cadastral boundaries.

Map produced by Department of Biodiversity, Conservation and Attractions (AEPL Branch), 01 December 2023

Map 15a – Enlargements of proposed zoning for the proposed Wudjari Marine Park - east.