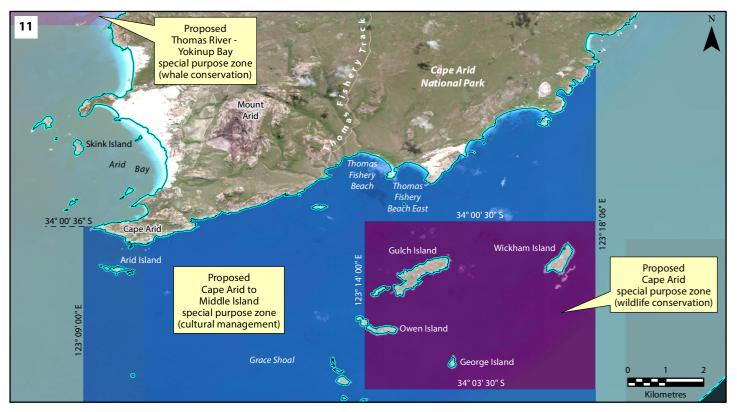

## Proposed Wudjari Marine Park - east Limit of coastal waters of the State of WA Proposed marine park boundary and zoning 1,2,3,4 Proposed marine park boundary Proposed sanctuary area Proposed special purpose area (cultural management) Proposed special purpose area (whale conservation) Proposed special purpose area (wildlife conservation) Proposed general use area Commonwealth Marine Reserve 5 National Park Zone 1 - Proposed marine park and zone boundaries are indicative only and extend generally to the high water mark. Zone coordinates subject to survey. Coordinate datum = WGS84. 2 - Waterline positions shown on this map are indicative only and do not necessarily depict exact cadastral boundaries.

Map produced by Department of Biodiversity, Conservation and Attractions (AEPL Branch), 01 December 2023

Map 15a – Enlargements of proposed zoning for the proposed Wudjari Marine Park - east.