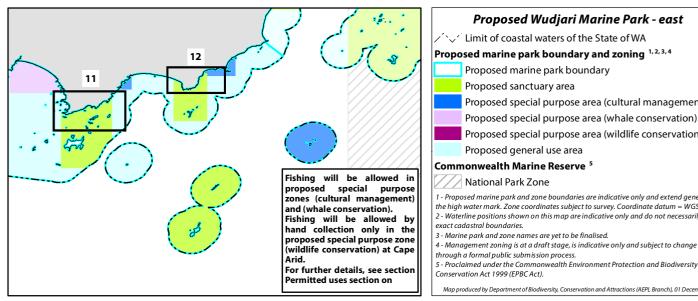

## Proposed Wudjari Marine Park - east Limit of coastal waters of the State of WA Proposed marine park boundary and zoning 1,2,3,4 Proposed marine park boundary Proposed sanctuary area Proposed special purpose area (cultural management) Proposed special purpose area (whale conservation) Proposed special purpose area (wildlife conservation) Proposed general use area Commonwealth Marine Reserve 5 National Park Zone 1 - Proposed marine park and zone boundaries are indicative only and extend generally to the high water mark. Zone coordinates subject to survey. Coordinate datum = WGS84. 2 - Waterline positions shown on this map are indicative only and do not necessarily depict exact cadastral boundaries.

Map produced by Department of Biodiversity, Conservation and Attractions (AEPL Branch), 01 December 2023

Map 15a – Enlargements of proposed zoning for the proposed Wudjari Marine Park - east.