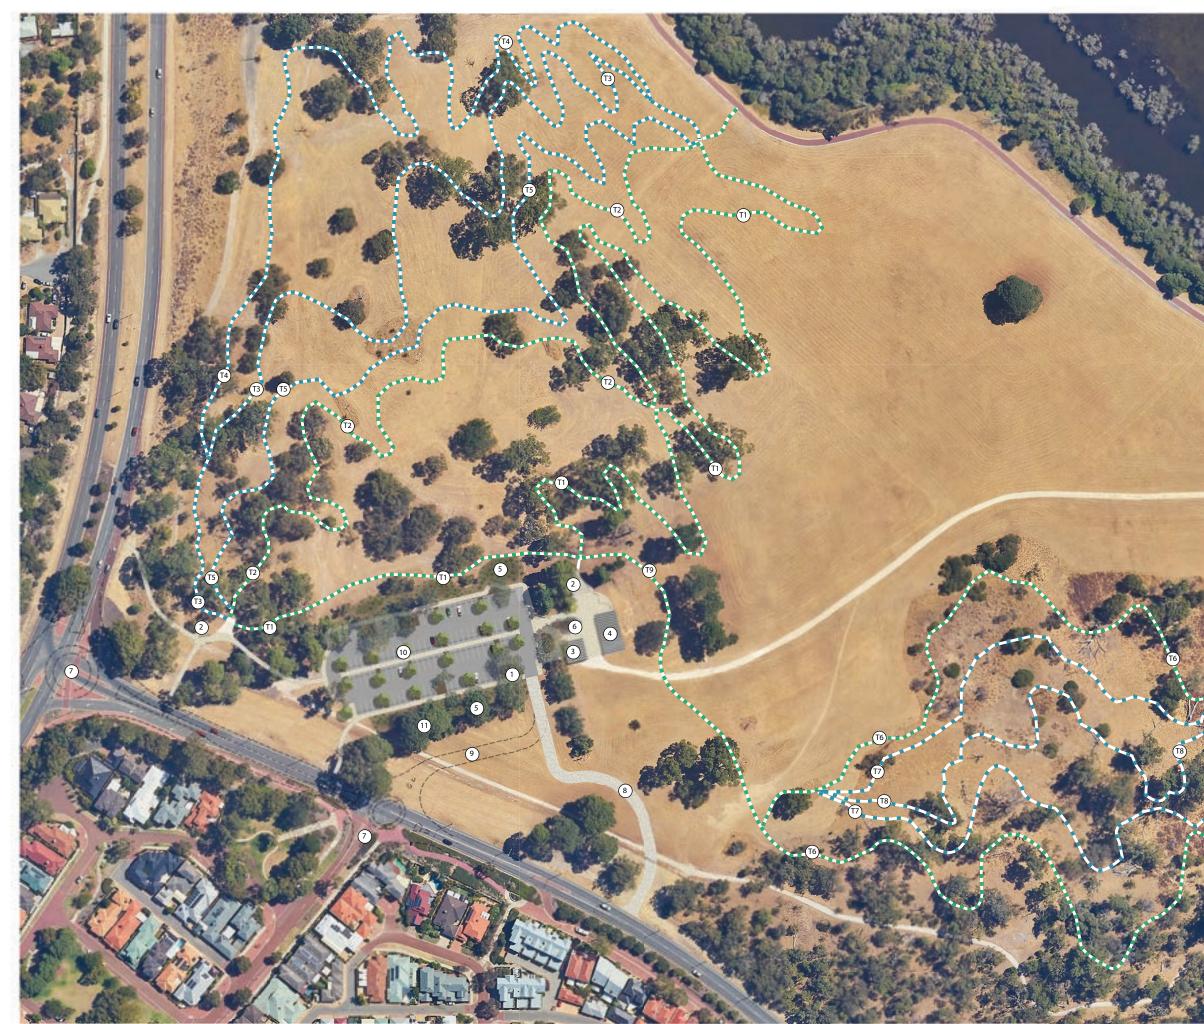

## Yalbunullup Mountain Bike Trails SITE PLAN Perth Region / Swan Coastal District

Tenure: Crown Freehold -Department Managed Yellagonga Regional Park, Reserve 43290

## Key

| 1                        | Paid Parking Carpark ~100 Bays            |
|--------------------------|-------------------------------------------|
|                          | with Night Lockable Entrance              |
| 2                        | Mountain Bike Trail Head and Signs        |
| 3                        | WC Block: 2 UAT + 1 Ambulant + 3 Std.     |
| 4                        | Shelter 10m x 20m with tables and seats   |
| 5                        | Proposed Planted Drainage Basins          |
| 6                        | Bike Parking                              |
| 7                        | Future Roundabout (CoJ)                   |
| 8                        | Temporary Access Driveway                 |
| 9                        | Future Sealed Access Driveway             |
| 25                       | (Post Roundabout construction by CoJ)     |
| 10                       | Proposed Native Trees within Carpark      |
| 11                       | All Existing Trees on site to be retained |
| 1.5                      | Value .                                   |
| Concept Trail Alignments |                                           |
| T1                       | Trail 1 Green Ascent Trail                |
| T2                       | Trail 2 Green Descent                     |
| T3                       | Trail 3 Blue Flow Descent                 |
| T4                       | Trail 4 Blue Descent                      |
| T5                       | Trail 5 Blue Climb                        |
| T6                       | Trail 6 Green Technical Loop              |
| T7                       | Trail 7 Blue Technical Loop               |

- T8Trail 8 Blue Technical DescentT9Trail 9 Green Link

Designer/s: **SF** 
 Scale:
 Project Number:

 1:1000@A1 | 1:2000@A3
 \$2201

Date: 21/03/2024

Sheet no. 1 of 1