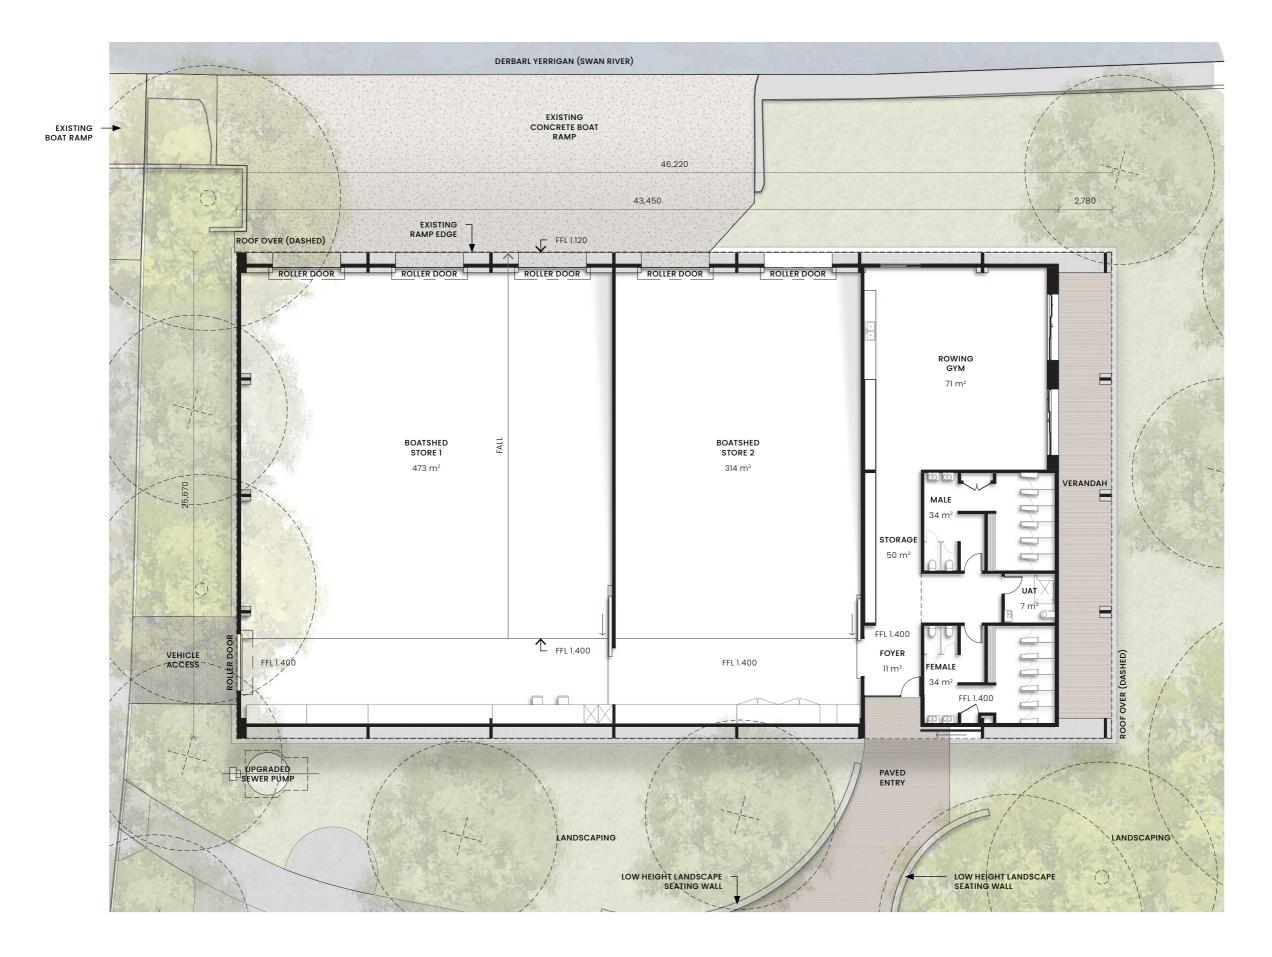

# Attachment 2

**Architectural Plans** 



# **Coode Street Boathouse**

Development Application Revision A



DERBARL YERRIGAN (SWAN RIVER)





NEW LANDSCAPING

NEW SEWER PUMP STATION

PAVED ENTRY

8. LOW HEIGHT LANDSCAPE SEATING WALL

9. 3 BIKE RACKS (PER EXISTING)

10. NEW FOOTPATH TO MATCH EXISTING





NEW TREE





DA 2

Revision A

Coode Street Boathouse Development Application September 2023





### **Demolition Plan**

DA 3

Revision A

CB.





### Floor Plan







#### **North Elevation**



#### **South Elevation**

- 1. CORRUGATED POLYCARBONATE SHEETING
- 2. HARDWOOD CLADDING
- METAL ROLLER DOORS
  CONCRETE
- 5. BESPOKE SLIDING SECURITY SCREEN WITH COLLEGE LOGO'S
- 6. EXISTING CONCRETE BOATRAMP
- 7. TIMBER FRAMED GLAZING
- 8. LOW HEIGHT SEATING WALL
- 9. COLORBOND METAL ROOF SHEETING (SHALE GREY)
- 10. PV SOLAR ARRAY







#### **East Elevation**



#### **West Elevation**

- CORRUGATED POLYCARBONATE SHEETING
- HARDWOOD CLADDING
- METAL ROLLER DOORS
- 4. CONCRETE
- 5. BESPOKE SLIDING SECURITY SCREEN WITH COLLEGE LOGO'S
- EXISTING CONCRETE BOATRAMP
  TIMBER FRAMED GLAZING
- 8. LOW HEIGHT SEATING WALL
- 9. COLORBOND METAL ROOF SHEETING (SHALE GREY)
- 10. PV SOLAR ARRAY



**Elevations** 



For illustrative purposes only