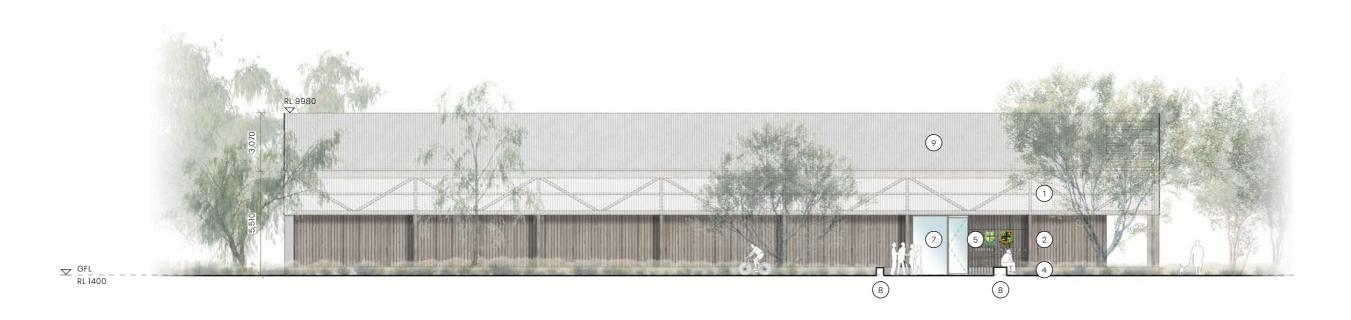

#### **South Elevation**

- 1. CORRUGATED POLYCARBONATE SHEETING
- 2. HARDWOOD CLADDING
- METAL ROLLER DOORS
  CONCRETE
- 5. BESPOKE SLIDING SECURITY SCREEN WITH COLLEGE LOGO'S
- 6. EXISTING CONCRETE BOATRAMP
- 7. TIMBER FRAMED GLAZING
- 8. LOW HEIGHT SEATING WALL
- 9. COLORBOND METAL ROOF SHEETING (SHALE GREY)
- 10. PV SOLAR ARRAY

#### **East Elevation**