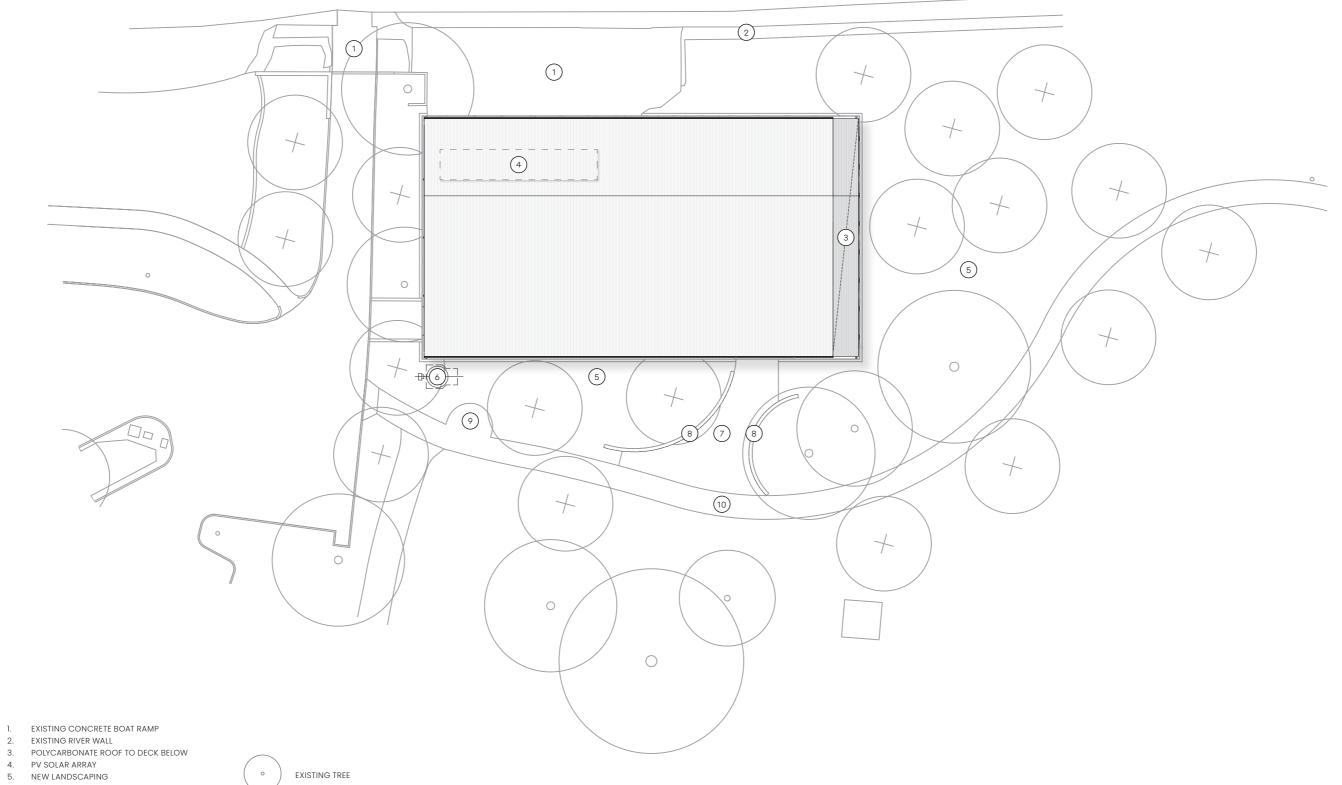

# **Coode Street Boathouse**

Development Application Revision A

DERBARL YERRIGAN (SWAN RIVER)

NEW LANDSCAPING

NEW SEWER PUMP STATION

PAVED ENTRY

8. LOW HEIGHT LANDSCAPE SEATING WALL

9. 3 BIKE RACKS (PER EXISTING)

10. NEW FOOTPATH TO MATCH EXISTING

NEW TREE

DA 2

Revision A

Coode Street Boathouse Development Application September 2023