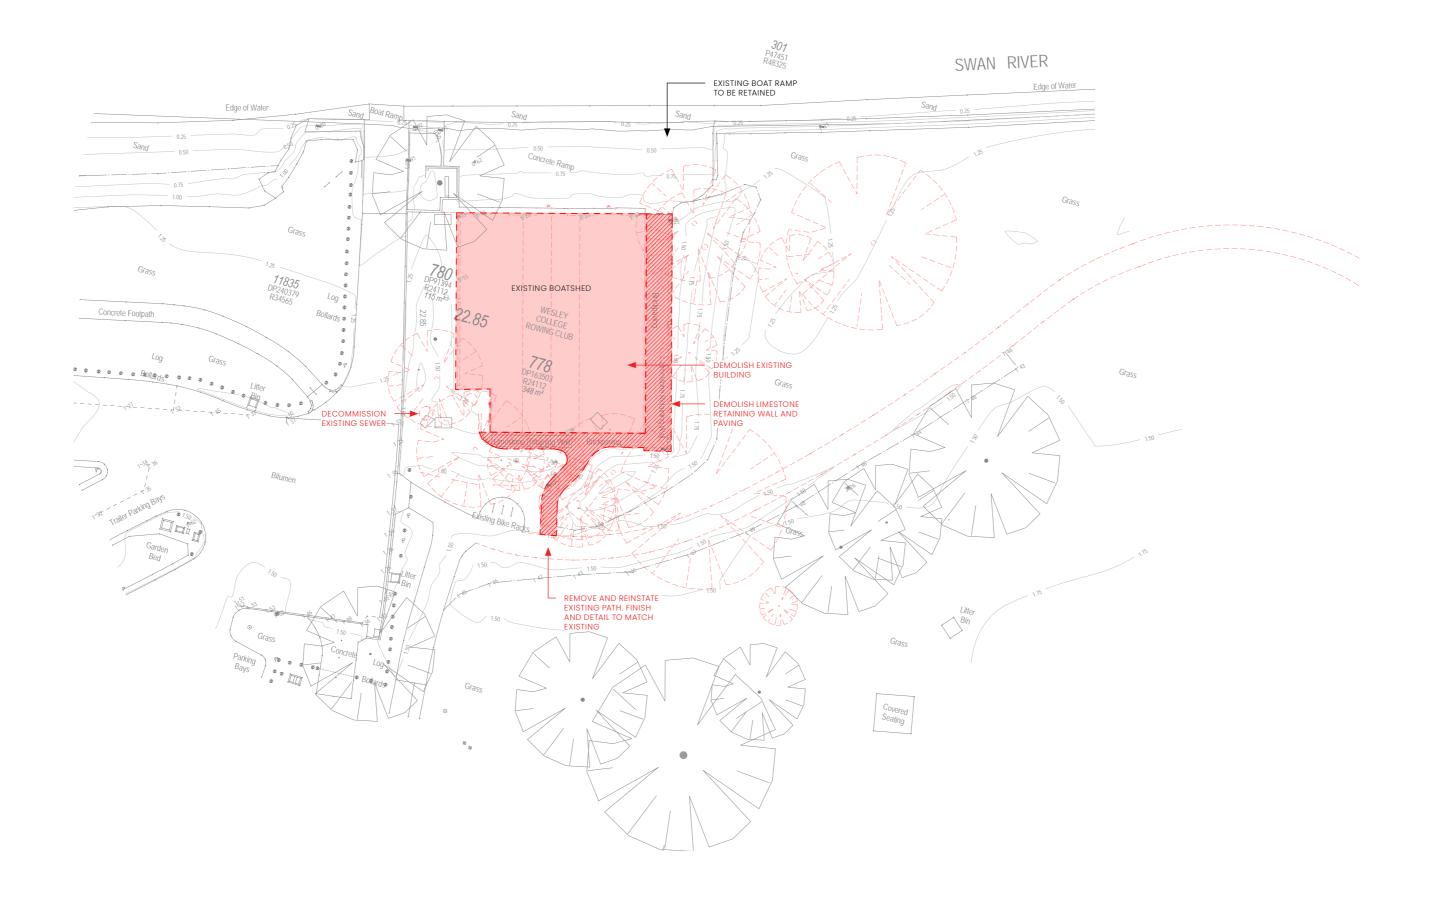

# Attachment 2

**Architectural Plans** 



# **Coode Street Boathouse**

Development Application Revision A



DERBARL YERRIGAN (SWAN RIVER)





NEW LANDSCAPING

NEW SEWER PUMP STATION

PAVED ENTRY

8. LOW HEIGHT LANDSCAPE SEATING WALL

9. 3 BIKE RACKS (PER EXISTING)

10. NEW FOOTPATH TO MATCH EXISTING





NEW TREE





DA 2

Revision A

Coode Street Boathouse Development Application September 2023





### **Demolition Plan**

DA 3

Revision A

CB.





### Floor Plan







#### **North Elevation**



#### **South Elevation**

- 1. CORRUGATED POLYCARBONATE SHEETING
- 2. HARDWOOD CLADDING
- METAL ROLLER DOORS
  CONCRETE
- 5. BESPOKE SLIDING SECURITY SCREEN WITH COLLEGE LOGO'S
- 6. EXISTING CONCRETE BOATRAMP
- 7. TIMBER FRAMED GLAZING
- 8. LOW HEIGHT SEATING WALL
- 9. COLORBOND METAL ROOF SHEETING (SHALE GREY)
- 10. PV SOLAR ARRAY







#### **East Elevation**



#### **West Elevation**

- CORRUGATED POLYCARBONATE SHEETING
- HARDWOOD CLADDING
- METAL ROLLER DOORS
- 4. CONCRETE
- 5. BESPOKE SLIDING SECURITY SCREEN WITH COLLEGE LOGO'S
- EXISTING CONCRETE BOATRAMP
  TIMBER FRAMED GLAZING
- 8. LOW HEIGHT SEATING WALL
- 9. COLORBOND METAL ROOF SHEETING (SHALE GREY)
- 10. PV SOLAR ARRAY



*