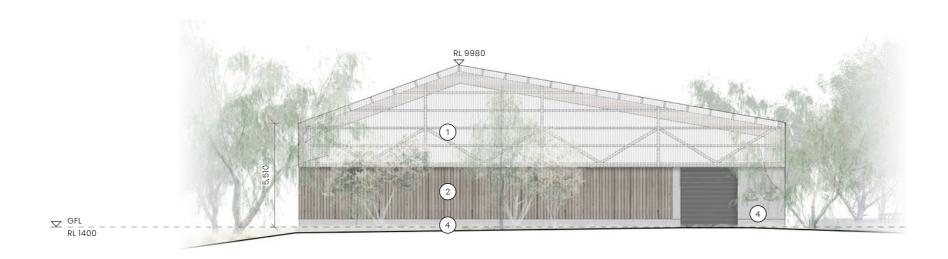

#### **East Elevation**

#### **West Elevation**

- CORRUGATED POLYCARBONATE SHEETING
- HARDWOOD CLADDING
- METAL ROLLER DOORS
- 4. CONCRETE
- 5. BESPOKE SLIDING SECURITY SCREEN WITH COLLEGE LOGO'S
- EXISTING CONCRETE BOATRAMP
  TIMBER FRAMED GLAZING
- 8. LOW HEIGHT SEATING WALL
- 9. COLORBOND METAL ROOF SHEETING (SHALE GREY)
- 10. PV SOLAR ARRAY