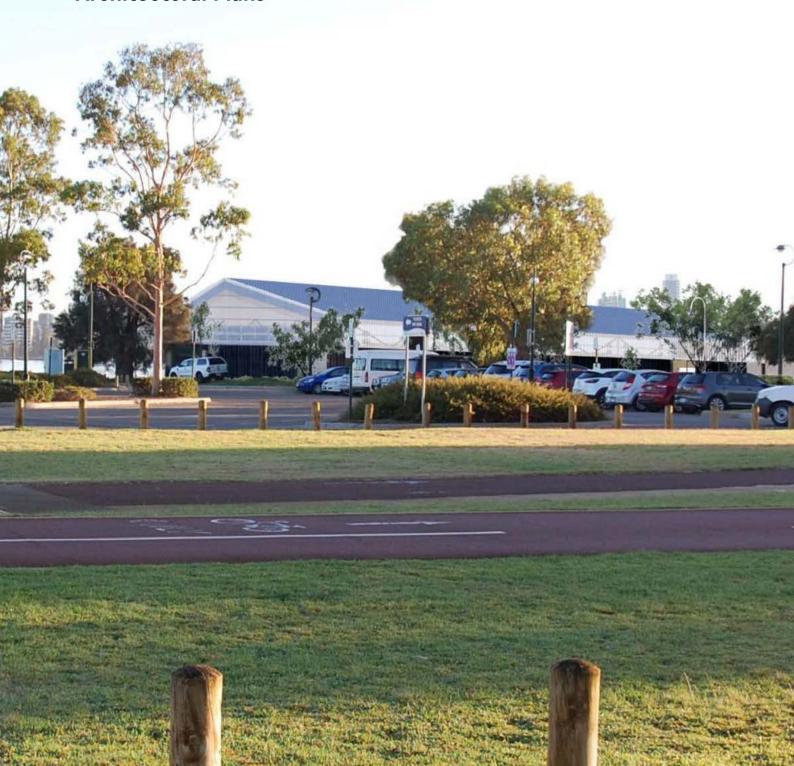

# Attachment 2

**Architectural Plans** 



# **Coode Street Boathouse**

Development Application Revision A



DERBARL YERRIGAN (SWAN RIVER)





NEW LANDSCAPING

NEW SEWER PUMP STATION

PAVED ENTRY

8. LOW HEIGHT LANDSCAPE SEATING WALL

9. 3 BIKE RACKS (PER EXISTING)

10. NEW FOOTPATH TO MATCH EXISTING





NEW TREE





DA 2

Revision A

Coode Street Boathouse Development Application September 2023





### **Demolition Plan**

DA 3

Revision A

CB.





### Floor Plan







#### **North Elevation**



#### **South Elevation**

- 1. CORRUGATED POLYCARBONATE SHEETING
- 2. HARDWOOD CLADDING
- METAL ROLLER DOORS
  CONCRETE
- 5. BESPOKE SLIDING SECURITY SCREEN WITH COLLEGE LOGO'S
- 6. EXISTING CONCRETE BOATRAMP
- 7. TIMBER FRAMED GLAZING
- 8. LOW HEIGHT SEATING WALL
- 9. COLORBOND METAL ROOF SHEETING (SHALE GREY)
- 10. PV SOLAR AR