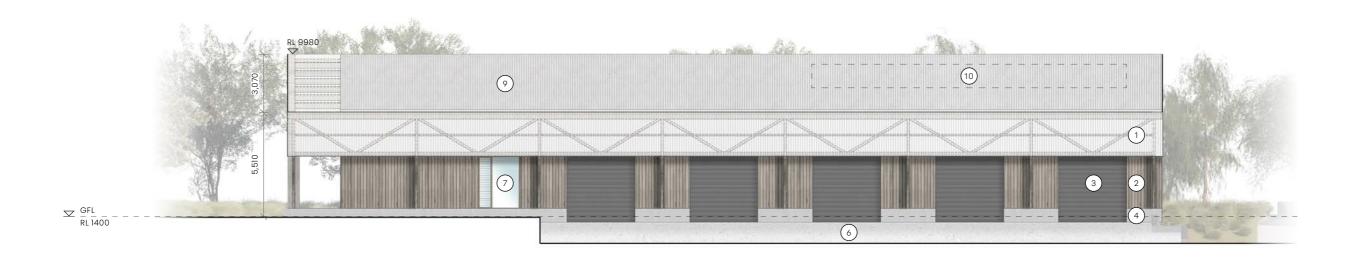

#### **North Elevation**

#### **South Elevation**

- 1. CORRUGATED POLYCARBONATE SHEETING
- 2. HARDWOOD CLADDING
- METAL ROLLER DOORS
  CONCRETE
- 5. BESPOKE SLIDING SECURITY SCREEN WITH COLLEGE LOGO'S
- 6. EXISTING CONCRETE BOATRAMP
- 7. TIMBER FRAMED GLAZING
- 8. LOW HEIGHT SEATING WALL
- 9. COLORBOND METAL ROOF SHEETING (SHALE GREY)
- 10. PV SOLAR ARRAY