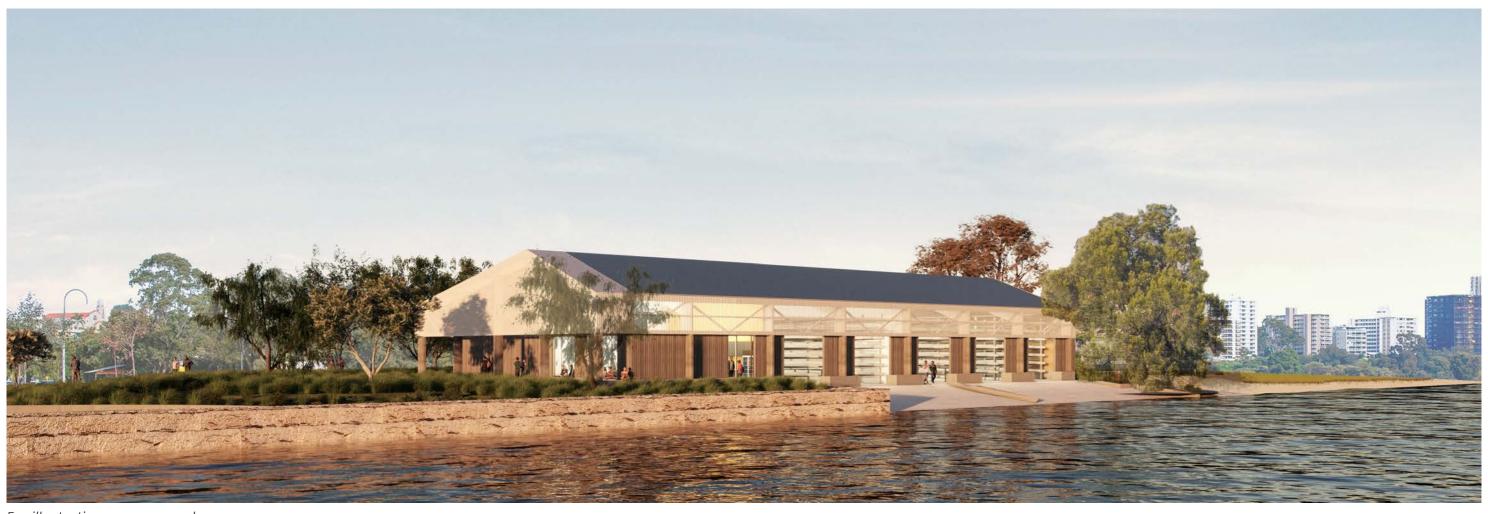

**Elevations** 

For illustrative purposes only

For illustrative purposes only

#### **South Elevation**

- 1. CORRUGATED POLYCARBONATE SHEETING
- 2. HARDWOOD CLADDING
- METAL ROLLER DOORS
  CONCRETE
- 5. BESPOKE SLIDING SECURITY SCREEN WITH COLLEGE LOGO'S
- 6. EXISTING CONCRETE BOATRAMP
- 7. TIMBER FRAMED GLAZING
- 8. LOW HEIGHT SEATING WALL
- 9. COLORBOND METAL ROOF SHEETING (SHALE GREY)
- 10. PV SOLAR ARRAY

#### **West Elevation**

- CORRUGATED POLYCARBONATE SHEETING
- HARDWOOD CLADDING
- METAL ROLLER DOORS
- 4. CONCRETE
- 5. BESPOKE SLIDING SECURITY SCREEN WITH COLLEGE LOGO'S
- EXISTING CONCRETE BOATRAMP
  TIMBER FRAMED GLAZING
- 8. LOW HEIGHT SEATING WALL
- 9. COLORBOND METAL ROOF SHEETING (SHALE GREY)
- 10. PV SOLAR ARRAY