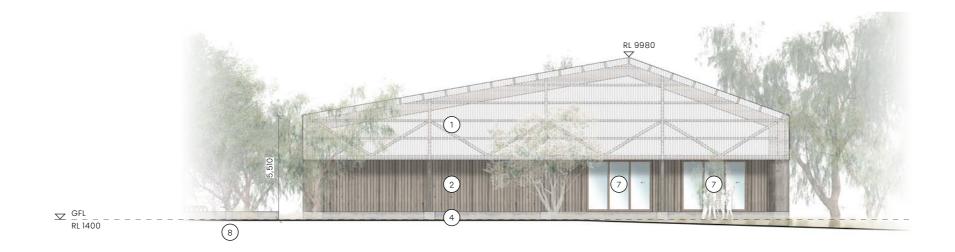

#### **North Elevation**

#### **South Elevation**

- 1. CORRUGATED POLYCARBONATE SHEETING
- 2. HARDWOOD CLADDING
- METAL ROLLER DOORS
  CONCRETE
- 5. BESPOKE SLIDING SECURITY SCREEN WITH COLLEGE LOGO'S
- 6. EXISTING CONCRETE BOATRAMP
- 7. TIMBER FRAMED GLAZING
- 8. LOW HEIGHT SEATING WALL
- 9. COLORBOND METAL ROOF SHEETING (SHALE GREY)
- 10. PV SOLAR ARRAY