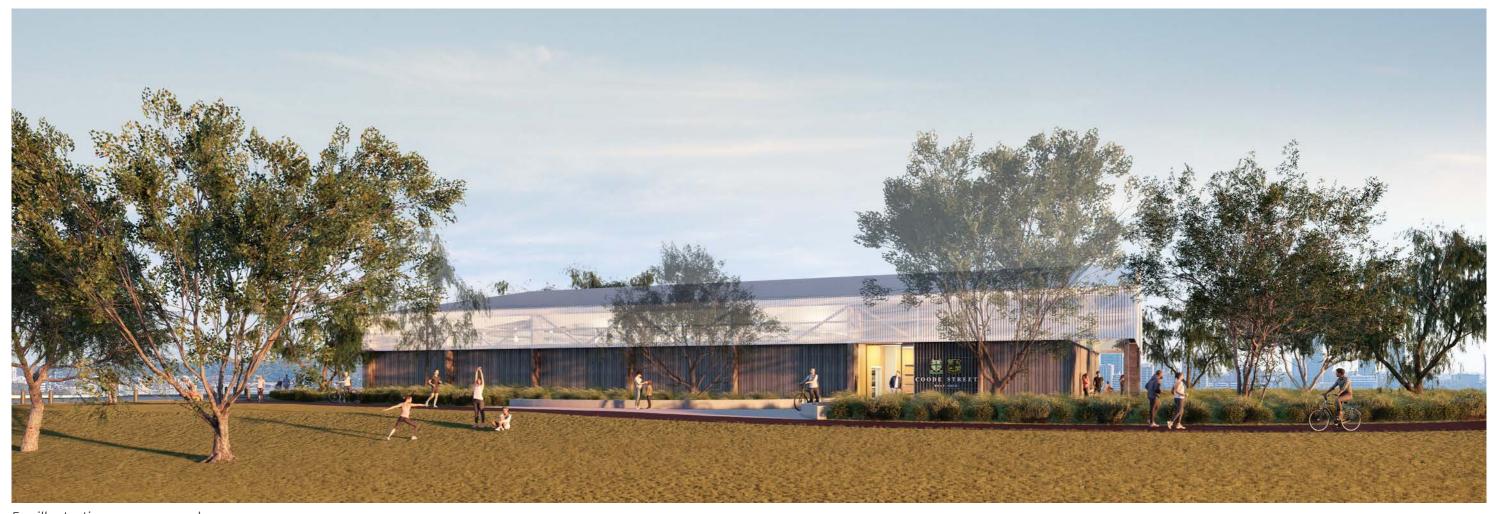

# **Coode Street Boathouse**

Development Application Revision A

DERBARL YERRIGAN (SWAN RIVER)

NEW LANDSCAPING

NEW SEWER PUMP STATION

PAVED ENTRY

8. LOW HEIGHT LANDSCAPE SEATING WALL

9. 3 BIKE RACKS (PER EXISTING)

10. NEW FOOTPATH TO MATCH EXISTING

NEW TREE

DA 2

Revision A

Coode Street Boathouse Development Application September 2023

**Elevations** 

For illustrative purposes only

For illustrative purposes only