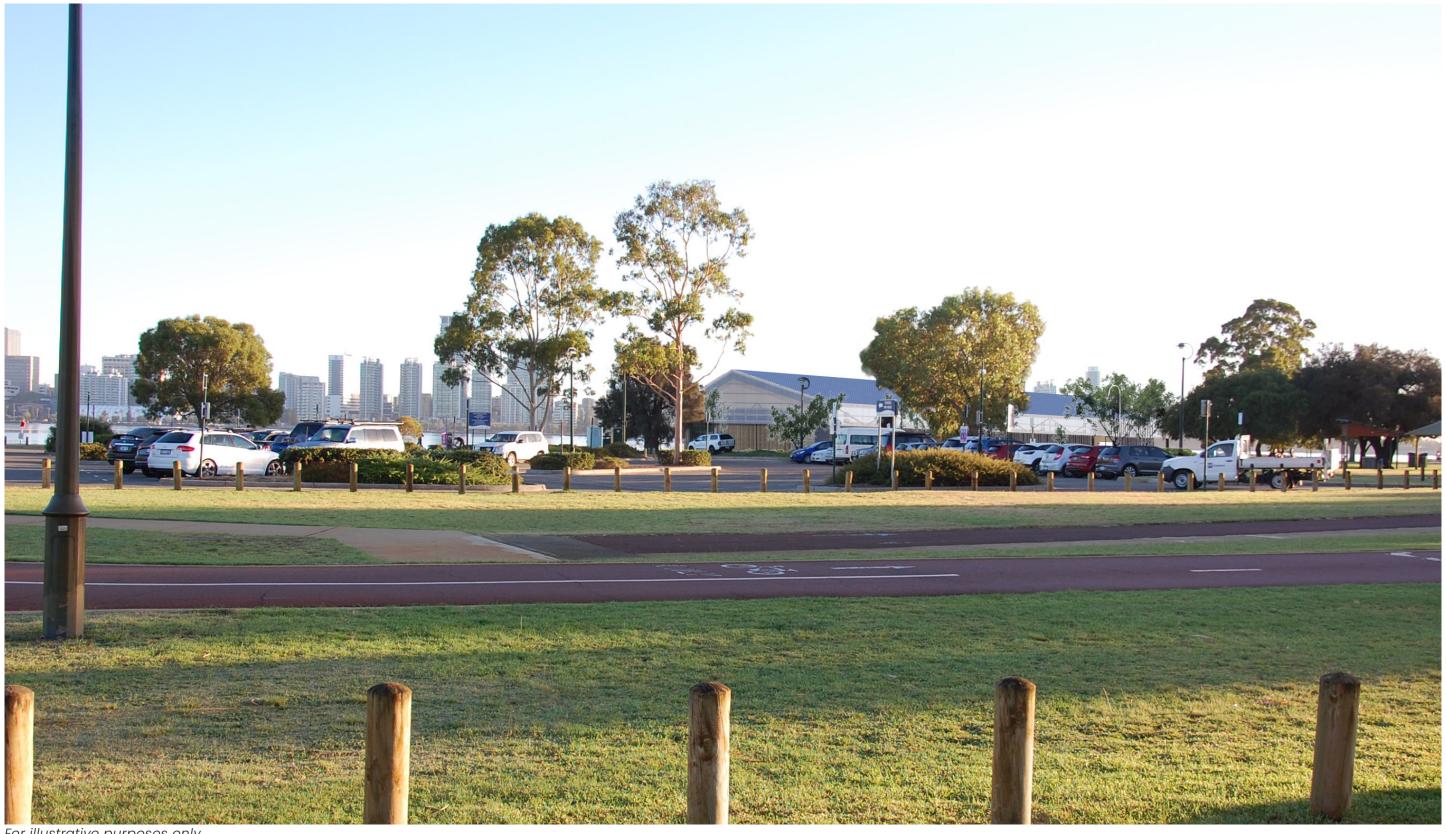

COLORBOND METAL ROOF SHEETING (SHALE GREY)
- 10. PV SOLAR ARRAY







#### **East Elevation**



#### **West Elevation**

- CORRUGATED POLYCARBONATE SHEETING
- HARDWOOD CLADDING
- METAL ROLLER DOORS
- 4. CONCRETE
- 5. BESPOKE SLIDING SECURITY SCREEN WITH COLLEGE LOGO'S
- EXISTING CONCRETE BOATRAMP
  TIMBER FRAMED GLAZING
- 8. LOW HEIGHT SEATING WALL
- 9. COLORBOND METAL ROOF SHEETING (SHALE GREY)
- 10. PV SOLAR ARRAY



**Elevations** 



For illustrative purposes only



For illustrative purposes only



## Location A - Existing view from Mill Point Road





## Location B - Existing view East along the shoreline



For illustrative purposes only





## Location C - Existing view from Witcomb Place

DA 13

Revision A

**Coode Street Boathouse** Development Application September 2023





For illustrative purposes only





### Location D - Existing view West along the shoreline

DA 15

Revision A

Coode Street Boathouse Development Application September 2023





For illustrative purposes only