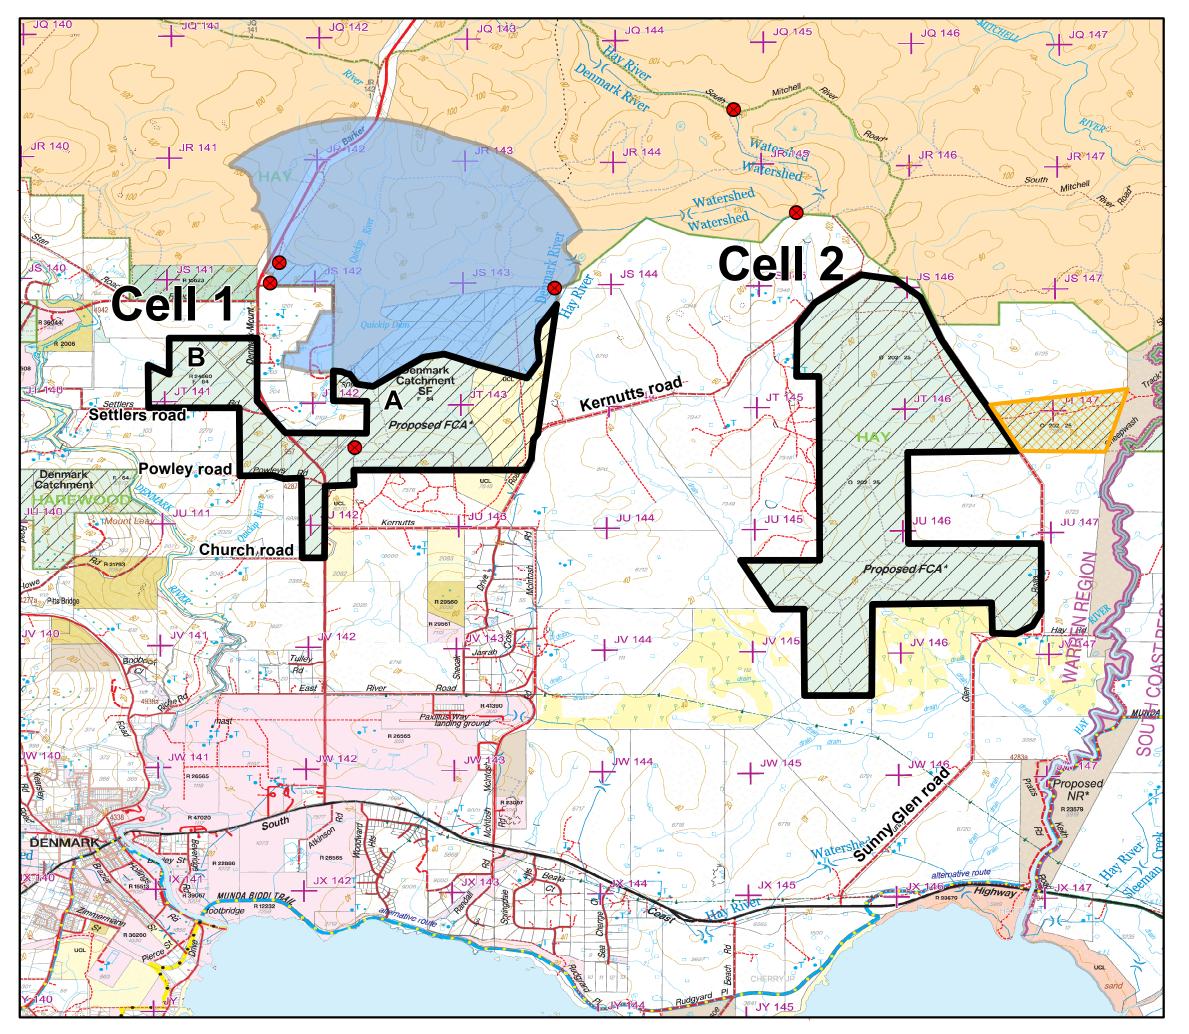

## Hay Block Firewood Area

## Legend

6

Gates - no access

Firewood Area

Water Protection Zone No firewood collection

Leased area - No firewood collection

## Cell1

A - East of Denmark-Mount Barker road, south of Quickup Dam, west of Kernutts and north of private property 7576. \*\*No firewood collection permited in the Water Protection Zone.

B- Forest Conservation Area west of Denmark- Mount Barker road, boardered by Church, Powley and Settlers road. Private property 2133 to the north

## Cell 2

Forest conservation Area west of Sunny Glen road, bounded by private property

Coordinate System: GCS GDA 1994 Datum: GDA 1994