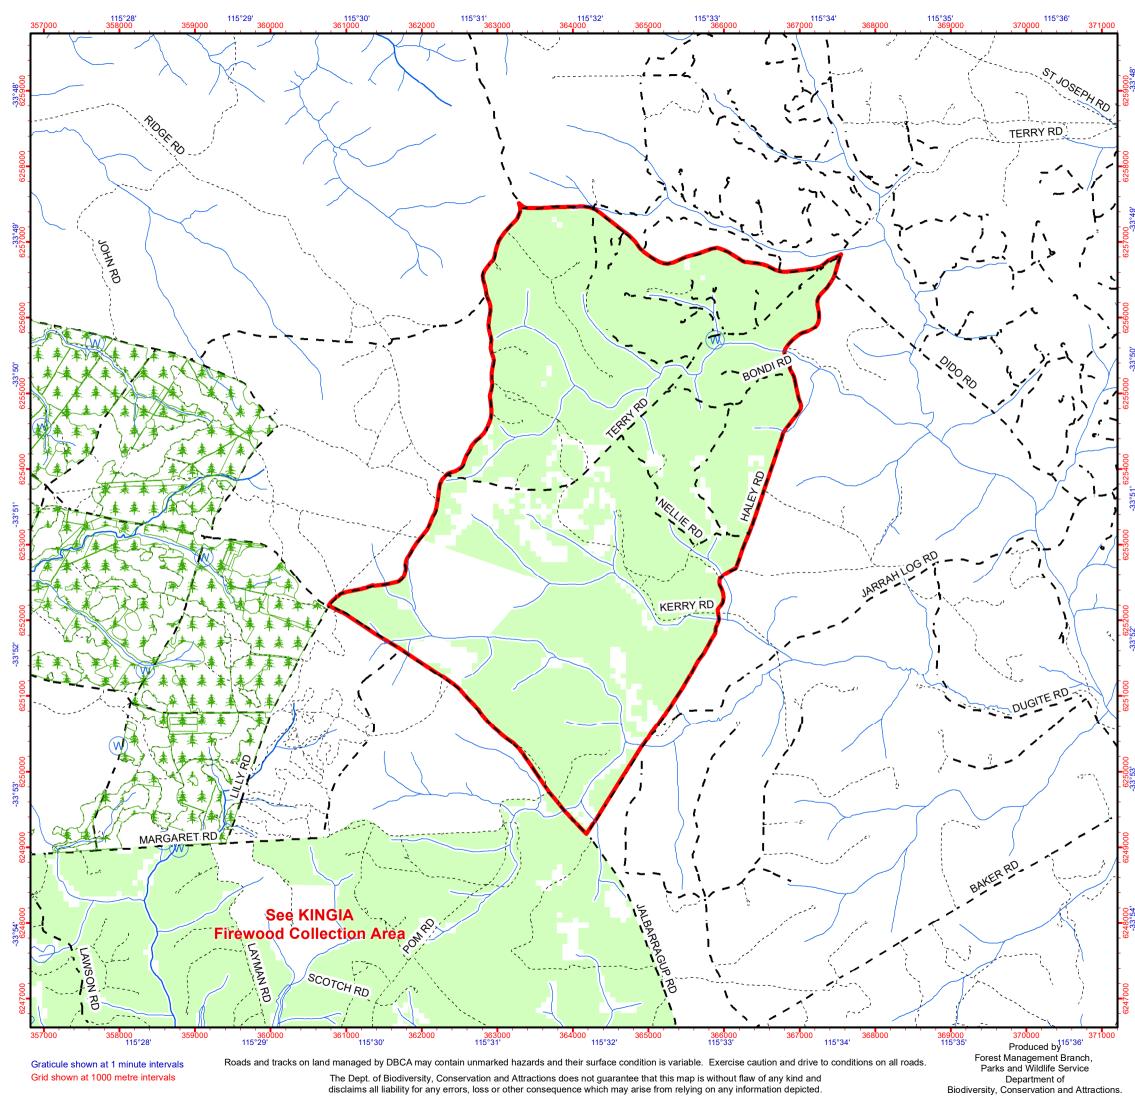

## **Hopkins Forest Block**Firewood Collection Map

## **IMPORTANT NOTICES**

- Firewood is not to be collected from environmentally sensitive areas, including stream reserves.
- Felling of trees either dead or alive is not permitted as it is illegal and poses a significant safety risk.
- 1080 fox baits may have been laid in this area. Baits are lethal to domestic animals. It is unlawful to take pets onto DBCA managed land.
- Avoid taking hollow logs as they provide habitat for wildlife.
- Not all roads and tracks depicted on this map may be trafficable.
- Approved operational activities may occur within firewood collection areas such as timber harvesting, road maintenance and prescribed burning. Entrance into these operational areas is not permitted. Check for signage or other evidence of operational activities before entering firewood collection areas.

## **VALID UNTIL 30 APRIL 2026**

Projection: Universal Transverse Mercator MGA Zone 50. Datum: GDA94