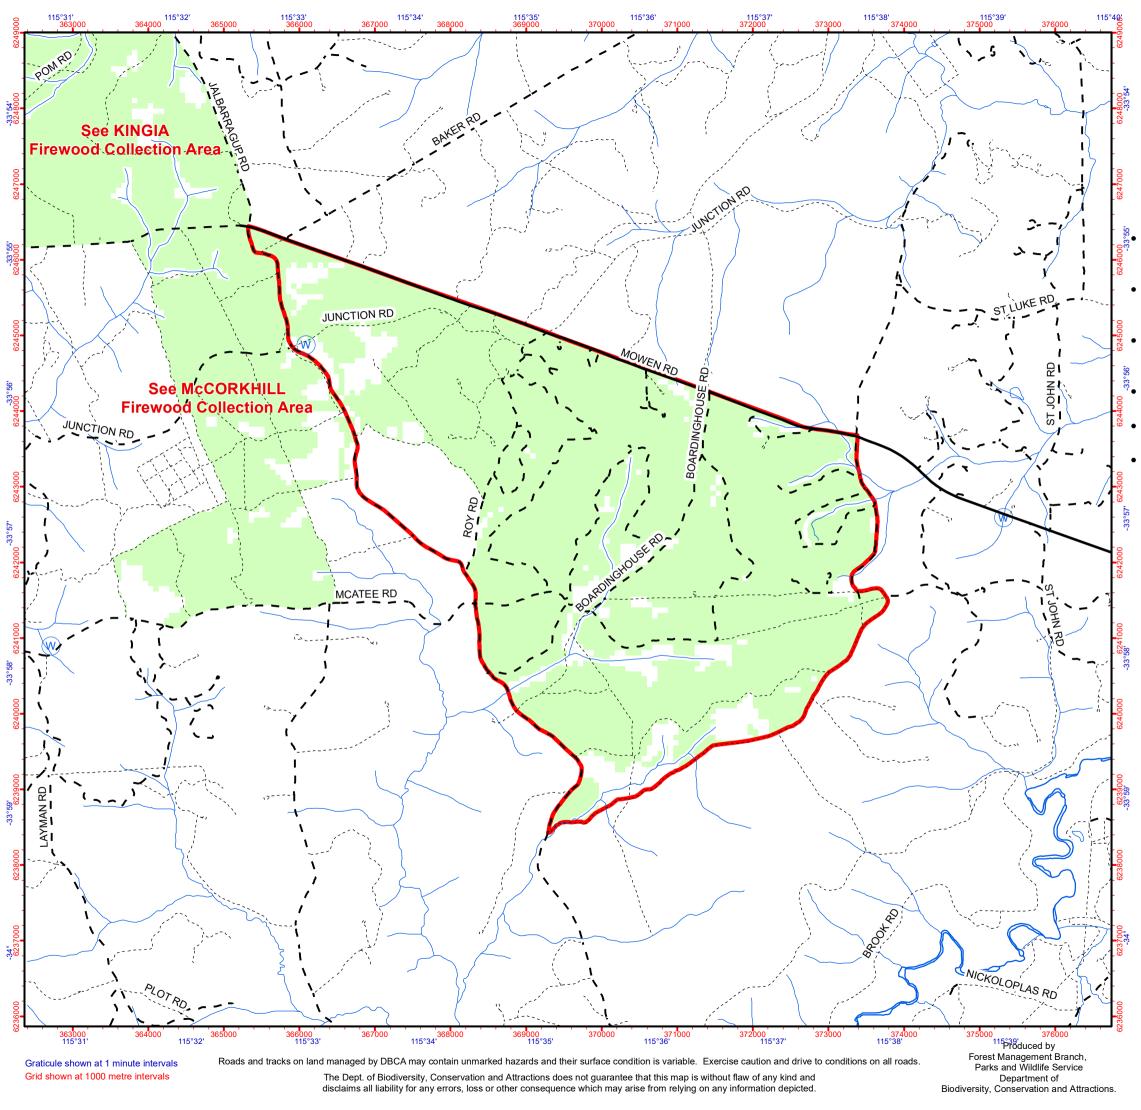

## Jacobs Forest Block Firewood Collection Map

## **IMPORTANT NOTICES**

- Firewood is not to be collected from environmentally sensitive areas, including stream reserves.
- Felling of trees either dead or alive is not permitted as it is illegal and poses a significant safety risk.
- 1080 fox baits may have been laid in this area. Baits are lethal to domestic animals. It is unlawful to take pets onto DBCA managed land.
- Avoid taking hollow logs as they provide habitat for wildlife.
- Not all roads and tracks depicted on this map may be trafficable.
- Approved operational activities may occur within firewood collection areas such as timber harvesting, road maintenance and prescribed burning. Entrance into these operational areas is not permitted. Check for signage or other evidence of operational activities before entering firewood collection areas.

## **VALID UNTIL 30 APRIL 2026**

Projection: Universal Transverse Mercator MGA Zone 50. Datum: GDA94

**U**GUSTA