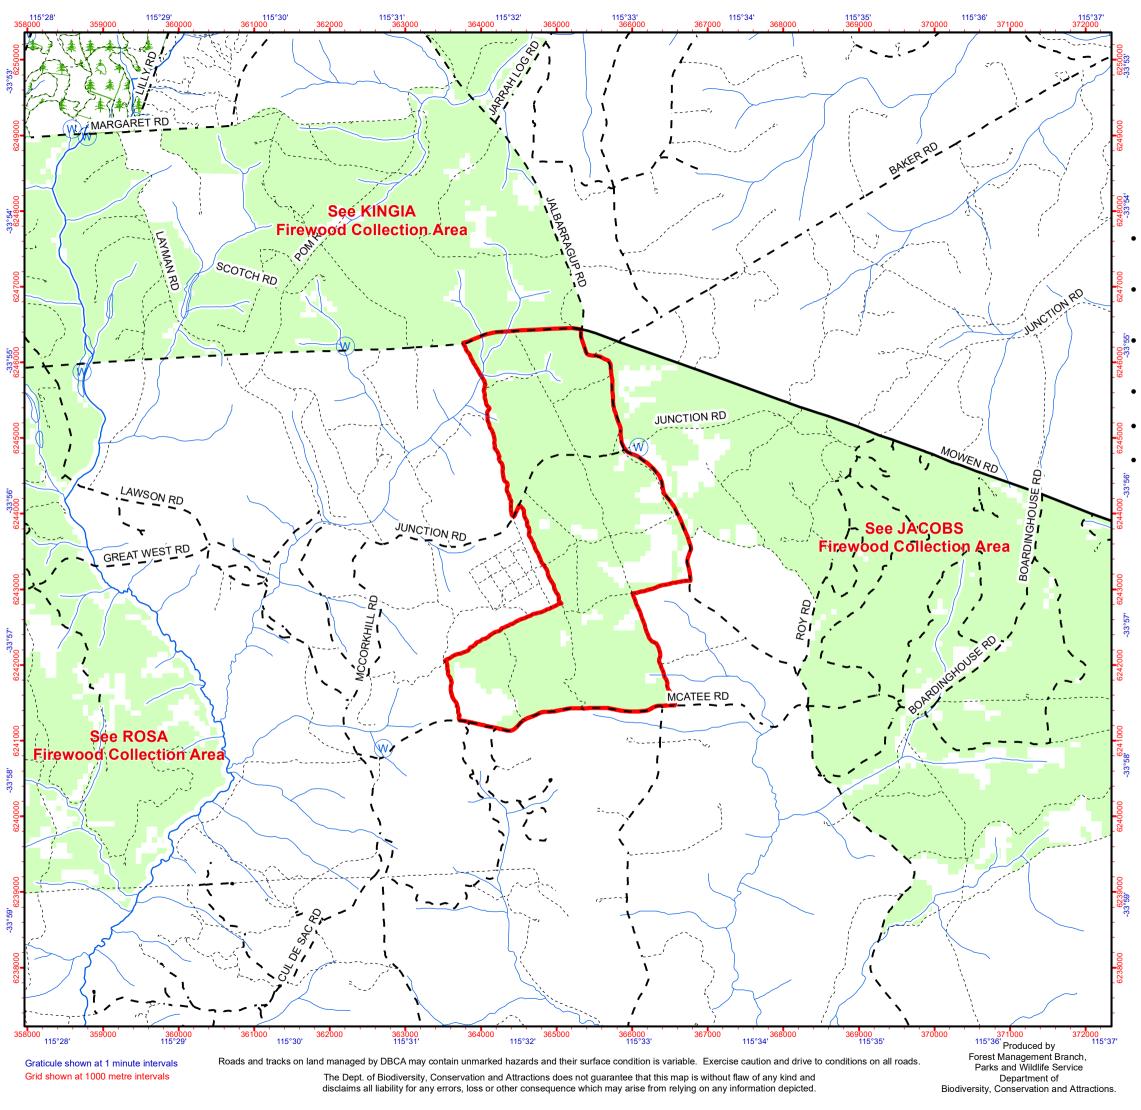

## McCorkhill Forest Block Firewood Collection Map

## **IMPORTANT NOTICES**

- Firewood is not to be collected from environmentally sensitive areas, including stream reserves.
- Felling of trees either dead or alive is not permitted as it is illegal and poses a significant safety risk.
- 1080 fox baits may have been laid in this area. Baits are lethal to domestic animals. It is unlawful to take pets onto DBCA managed land.
- Avoid taking hollow logs as they provide habitat for wildlife.
- Not all roads and tracks depicted on this map may be trafficable.
- Approved operational activities may occur within firewood collection areas such as timber harvesting, road maintenance and prescribed burning. Entrance into these operational areas is not permitted. Check for signage or other evidence of operational activities before entering firewood collection areas.

## **VALID UNTIL 30 APRIL 2026**