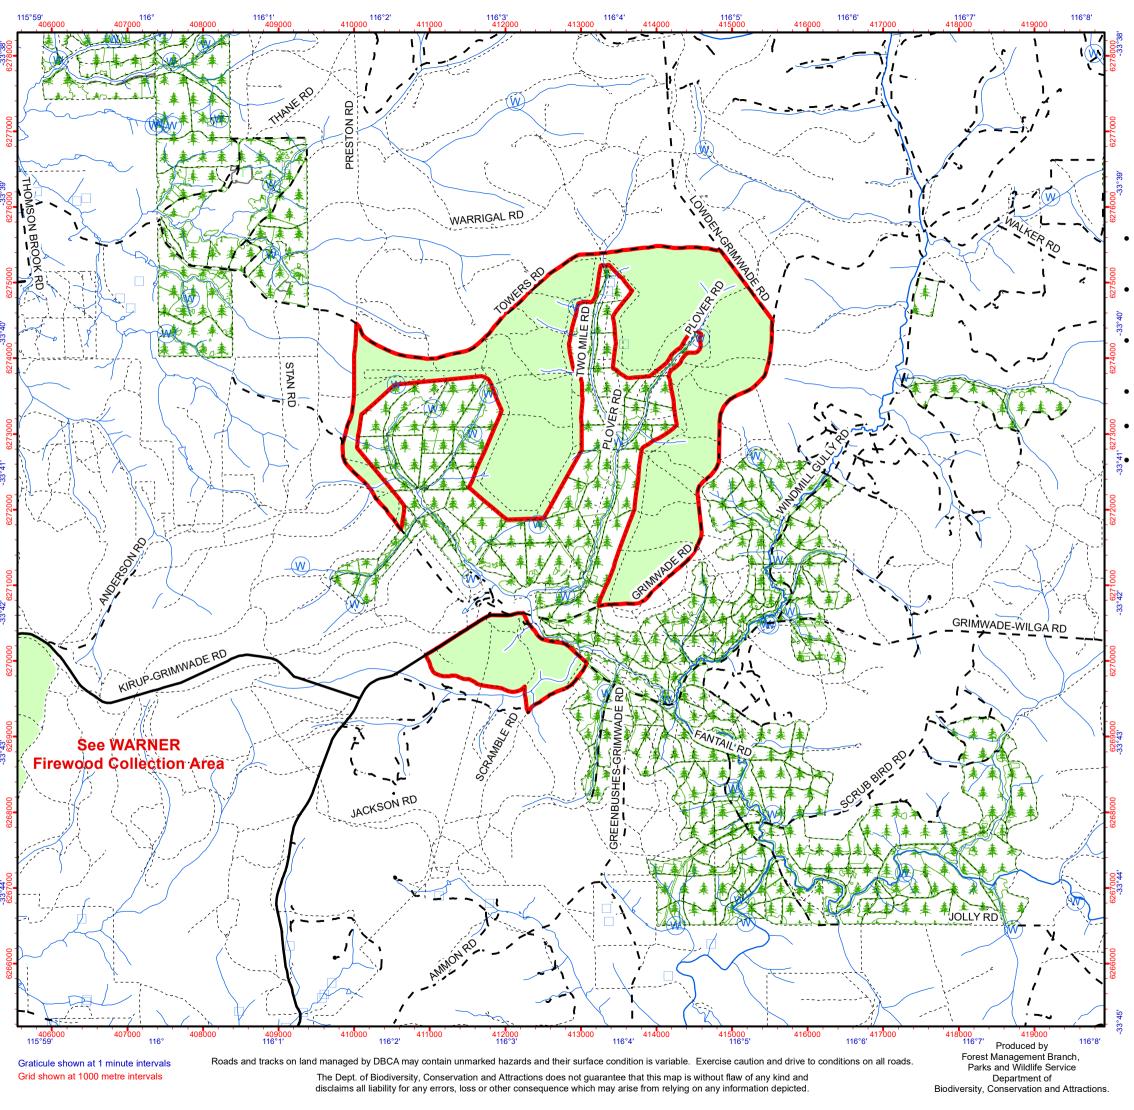

## **Munro Forest Block Firewood Collection Map**

## **IMPORTANT NOTICES**

- Firewood is not to be collected from environmentally sensitive areas, including stream reserves.
- Felling of trees either dead or alive is not permitted as it is illegal and poses a significant safety risk.
- 1080 fox baits may have been laid in this area. Baits are lethal to domestic animals. It is unlawful to take pets onto DBCA managed land.
- Avoid taking hollow logs as they provide habitat for wildlife.
- Not all roads and tracks depicted on this map may be trafficable.
- Approved operational activities may occur within firewood collection areas such as timber harvesting, road maintenance and prescribed burning. Entrance into these operational areas is not permitted. Check for signage or other evidence of operational activities before entering firewood collection areas.

## **VALID UNTIL 30 APRIL 2026**

Projection: Universal Transverse Mercator MGA Zone 50. Datum: GDA94