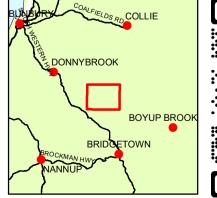

## **Munro Forest Block Firewood Collection Map**

## **VALID UNTIL 30 APRIL 2026**

Projection: Universal Transverse Mercator MGA Zone 50. Datum: GDA94