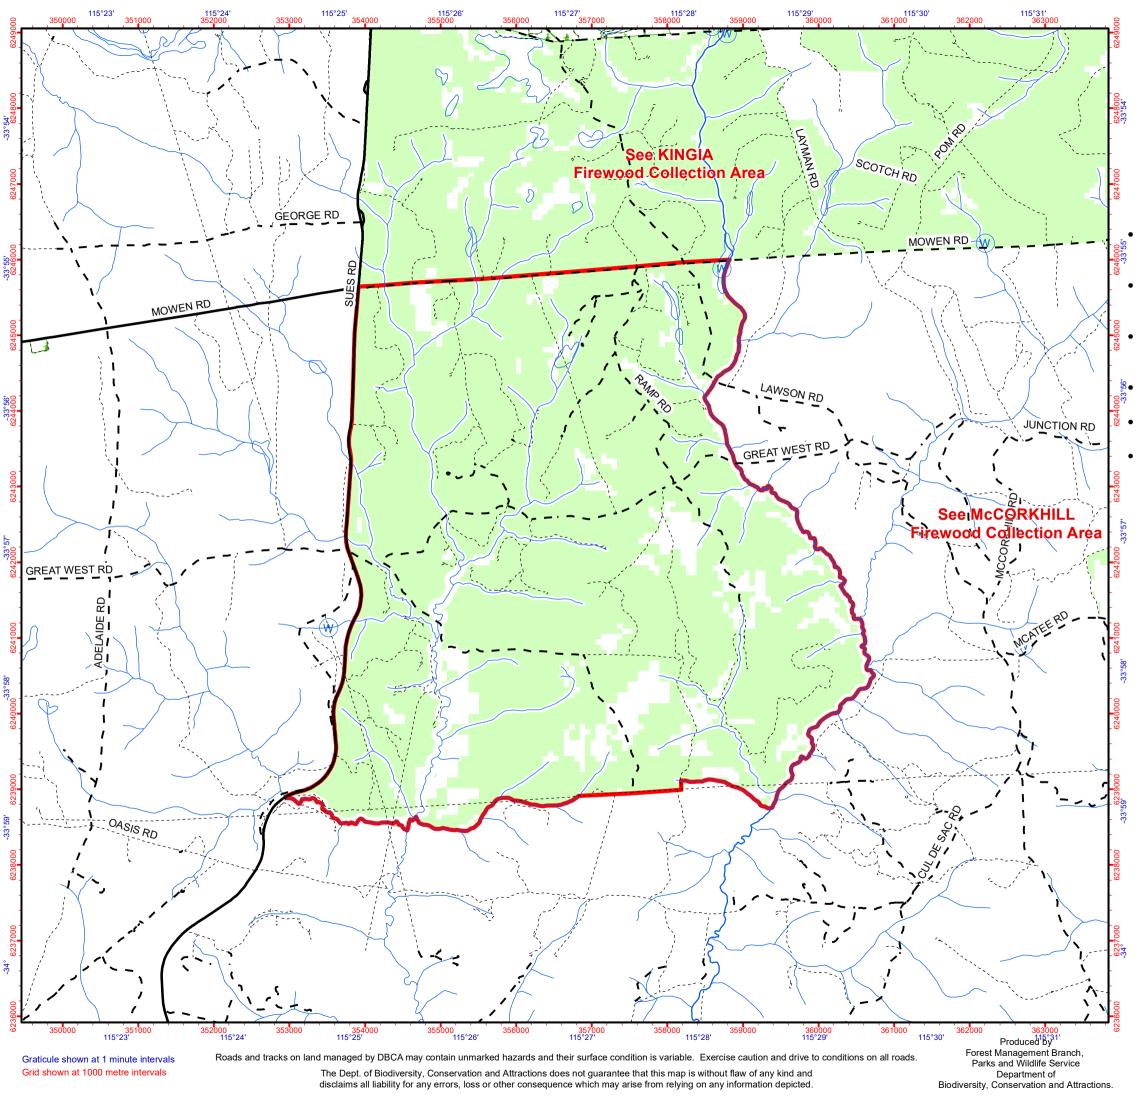

## Rosa Forest Block Firewood Collection Map

## **IMPORTANT NOTICES**

- Firewood is not to be collected from environmentally sensitive areas, including stream reserves.
- Felling of trees either dead or alive is not permitted as it is illegal and poses a significant safety risk.
- 1080 fox baits may have been laid in this area. Baits are lethal to domestic animals. It is unlawful to take pets onto DBCA managed land.
- Avoid taking hollow logs as they provide habitat for wildlife.
- Not all roads and tracks depicted on this map may be trafficable.
- Approved operational activities may occur within firewood collection areas such as timber harvesting, road maintenance and prescribed burning. Entrance into these operational areas is not permitted. Check for signage or other evidence of operational activities before entering firewood collection areas.

## **VALID UNTIL 30 APRIL 2026**

rojection: Universal Transverse Mercat MGA Zone 50. Datum: GDA94