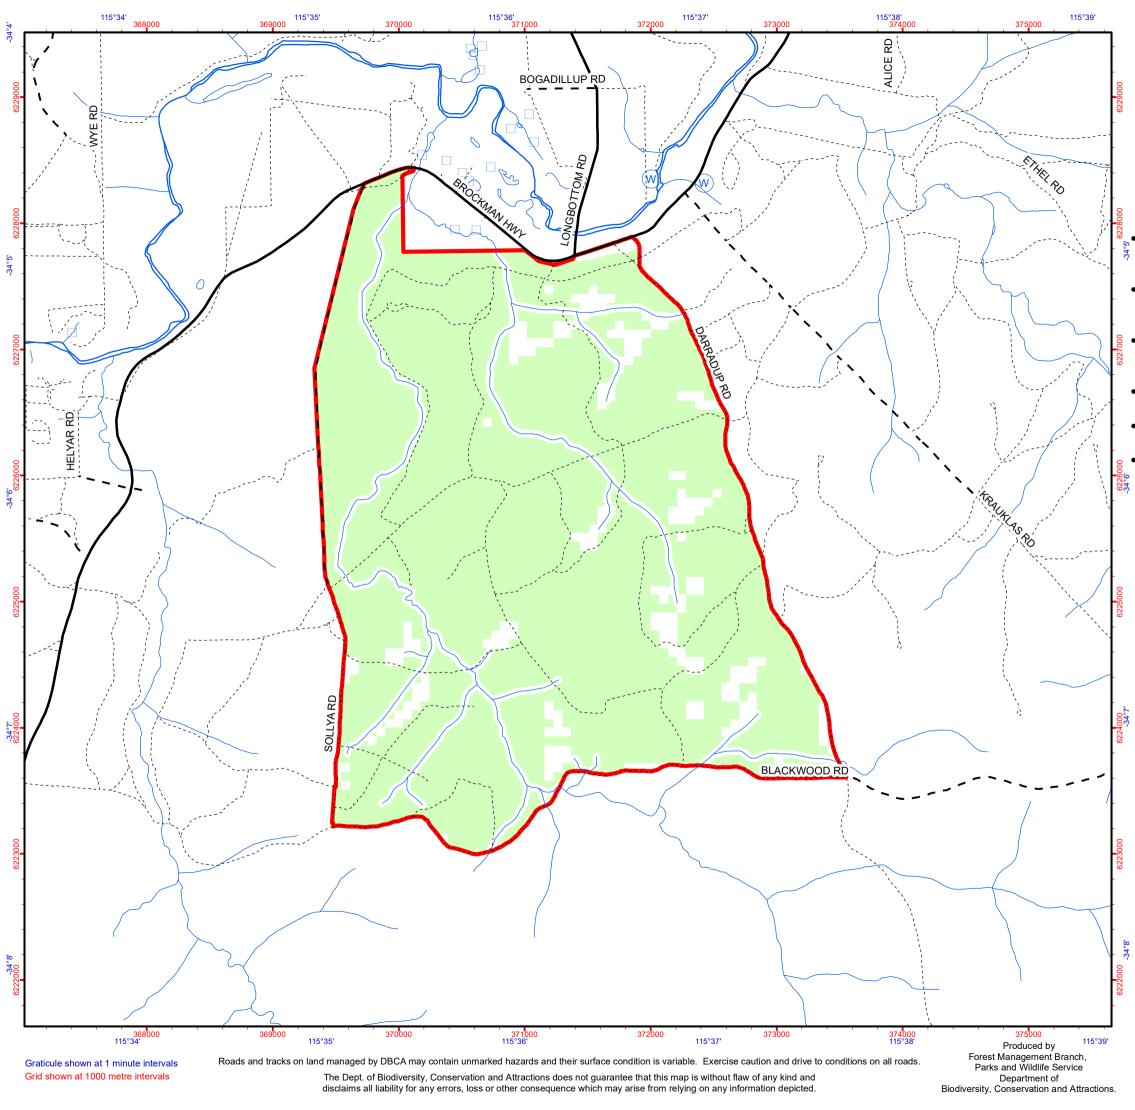

## Sollya Forest Block Firewood Collection Map

## **IMPORTANT NOTICES**

- Firewood is not to be collected from environmentally sensitive areas, including stream reserves.
- Felling of trees either dead or alive is not permitted as it is illegal and poses a significant safety risk.
- 1080 fox baits may have been laid in this area. Baits are lethal to domestic animals. It is unlawful to take pets onto DBCA managed land.
- Avoid taking hollow logs as they provide habitat for wildlife.
- Not all roads and tracks depicted on this map may be trafficable.
- Approved operational activities may occur within firewood collection areas such as timber harvesting, road maintenance and prescribed burning. Entrance into these operational areas is not permitted. Check for signage or other evidence of operational activities before entering firewood collection areas.

## **VALID UNTIL 30 APRIL 2026**

Projection: Universal Transverse Mercator MGA Zone 50. Datum: GDA94