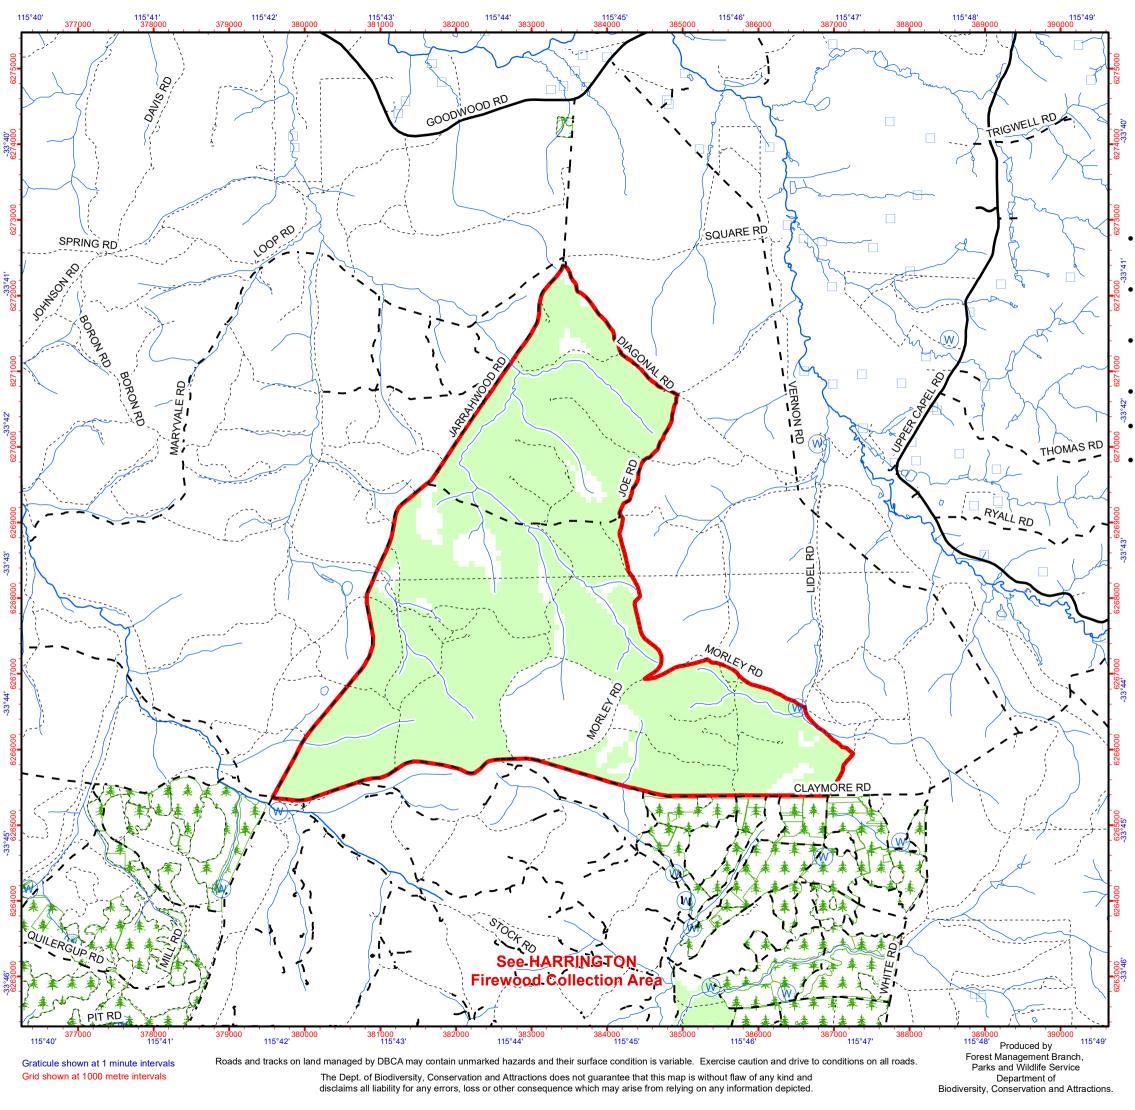

## **Upper Capel Forest Block Firewood Collection Map**

## **IMPORTANT NOTICES**

- Firewood is not to be collected from environmentally sensitive areas, including stream reserves.
- Felling of trees either dead or alive is not permitted as it is illegal and poses a significant safety risk.
- 1080 fox baits may have been laid in this area. Baits are lethal to domestic animals. It is unlawful to take pets onto DBCA managed land.
- Avoid taking hollow logs as they provide habitat for wildlife.
- Not all roads and tracks depicted on this map may be trafficable.
- Approved operational activities may occur within firewood collection areas such as timber harvesting, road maintenance and prescribed burning. Entrance into these operational areas is not permitted. Check for signage or other evidence of operational activities before entering firewood collection areas.