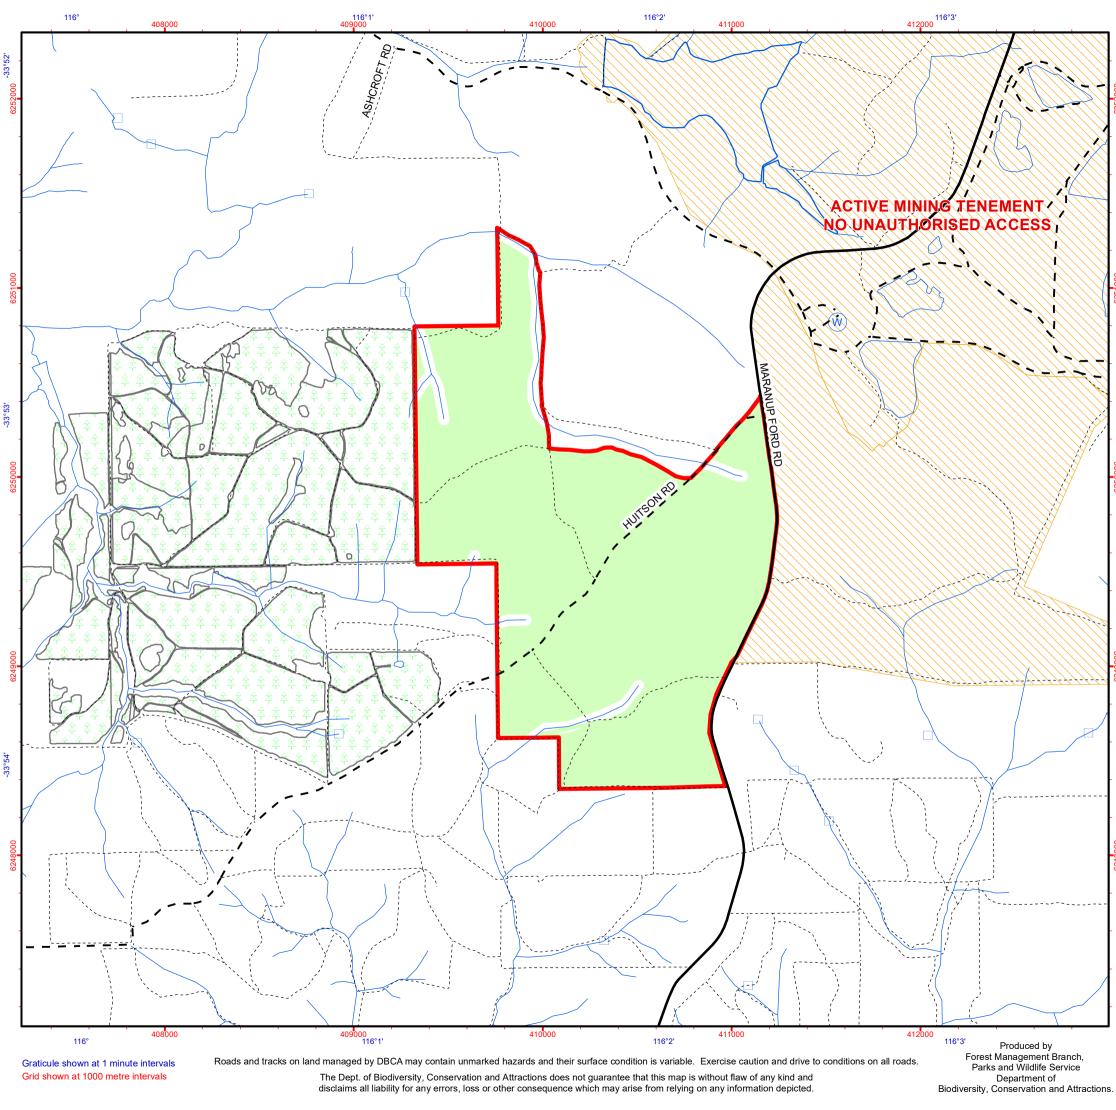

## Greenbushes Forest Block

Firewood Collection Map

## **IMPORTANT NOTICES**

- Firewood is not to be collected from environmentally sensitive areas, including stream reserves.
- Felling of trees either dead or alive is not permitted as it is illegal and poses a significant safety risk.
- 1080 fox baits may have been laid in this area. Baits are lethal to domestic animals. It is unlawful to take pets onto DBCA managed land.
- Avoid taking hollow logs as they provide habitat for wildlife.
- Not all roads and tracks depicted on this map may be trafficable.
  - Approved operational activities may occur within firewood collection areas such as timber harvesting, road maintenance and prescribed burning. Entrance into these operational areas is not permitted. Check for signage or other evidence of operational activities before entering firewood collection areas.

## **VALID UNTIL 30 APRIL 2024**

Projection: Universal Transverse Mercator MGA Zone 50. Datum: GDA94