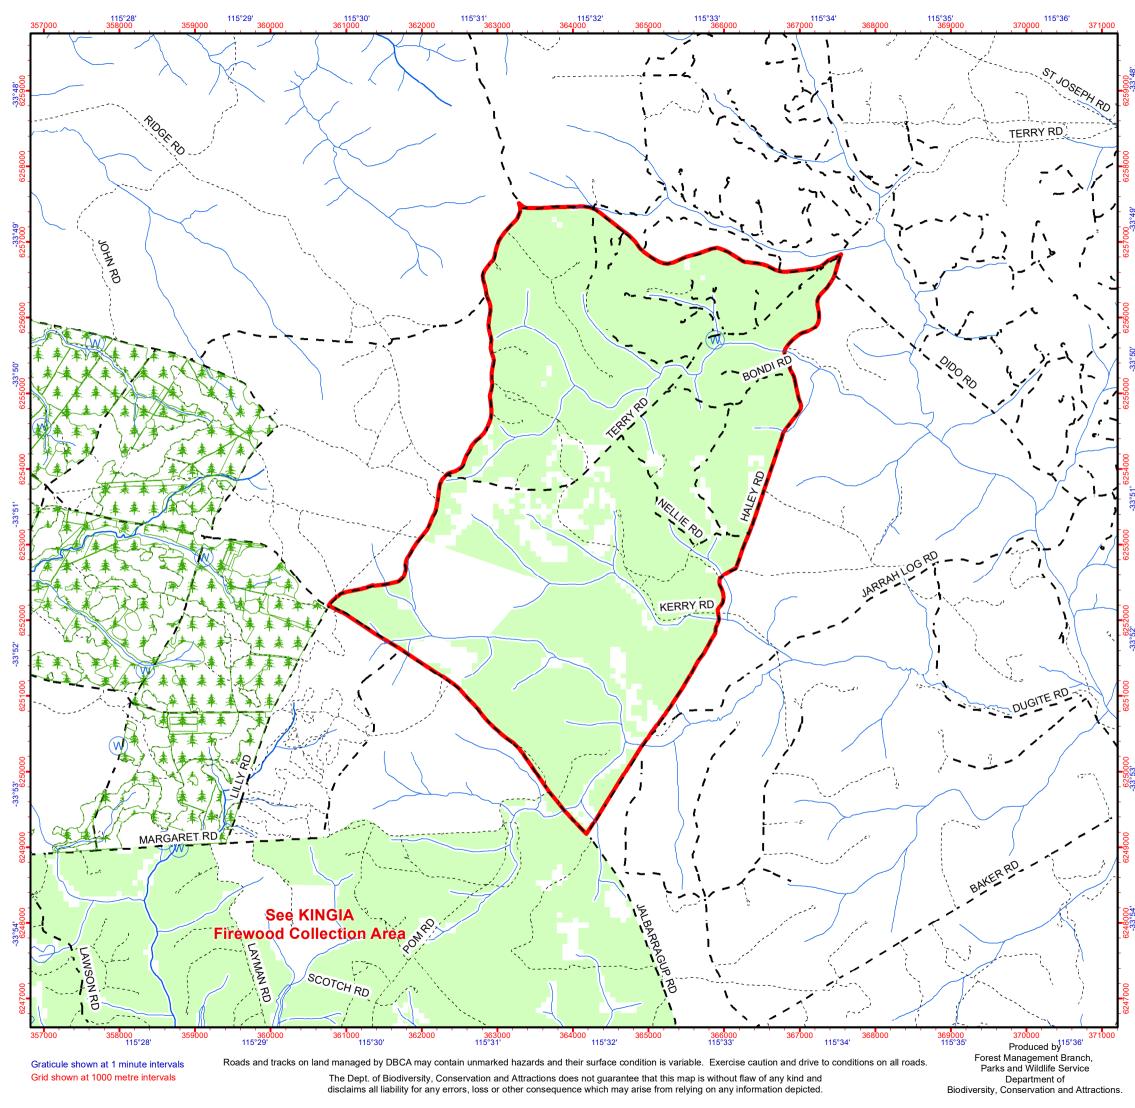

## Hopkins Forest Block Firewood Collection Map

## **IMPORTANT NOTICES**

- Firewood is not to be collected from environmentally sensitive areas, including stream reserves.
- Felling of trees either dead or alive is not permitted as it is illegal and poses a significant safety risk.
- 1080 fox baits may have been laid in this area. Baits are lethal to domestic animals. It is unlawful to take pets onto DBCA managed land.
- Avoid taking hollow logs as they provide habitat for wildlife.
- Not all roads and tracks depicted on this map may be trafficable.
  - Approved operational activities may occur within firewood collection areas such as timber harvesting, road maintenance and prescribed burning. Entrance into these operational areas is not permitted. Check for signage or other evidence of operational activities before entering firewood collection areas.