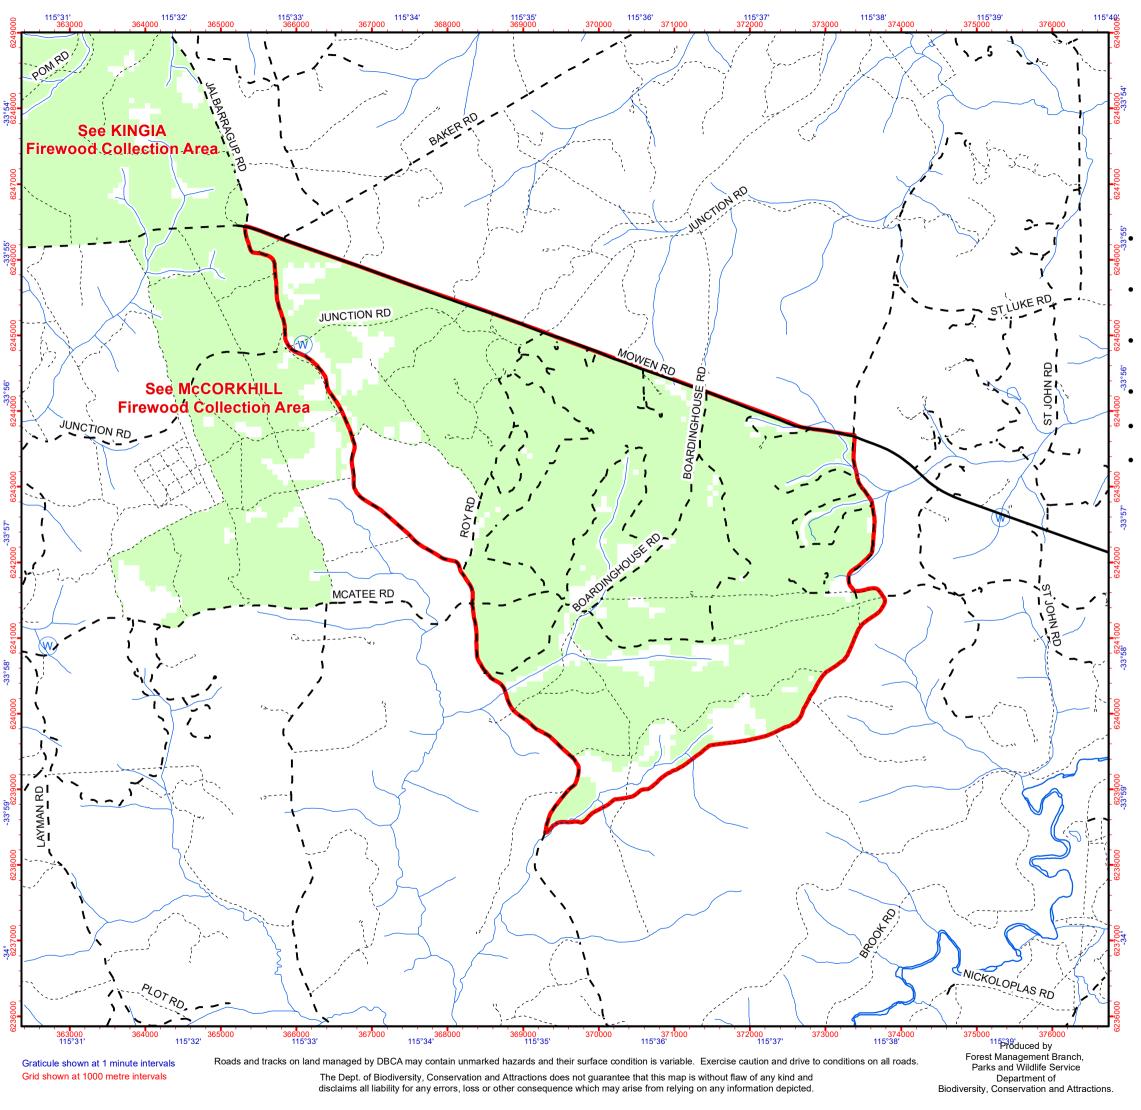

## Jacobs Forest Block Firewood Collection Map

## **IMPORTANT NOTICES**

- Firewood is not to be collected from environmentally sensitive areas, including stream reserves.
- Felling of trees either dead or alive is not permitted as it is illegal and poses a significant safety risk.
- 1080 fox baits may have been laid in this area. Baits are lethal to domestic animals. It is unlawful to take pets onto DBCA managed land.
- Avoid taking hollow logs as they provide habitat for wildlife.
- Not all roads and tracks depicted on this map may be trafficable.
- Approved operational activities may occur within firewood collection areas such as timber harvesting, road maintenance and prescribed burning. Entrance into these operational areas is not permitted. Check for signage or other evidence of operational activities before entering firewood collection areas.

## **VALID UNTIL 30 APRIL 2024**

Projection: Universal Transverse Mercator MGA Zone 50. Datum: GDA94