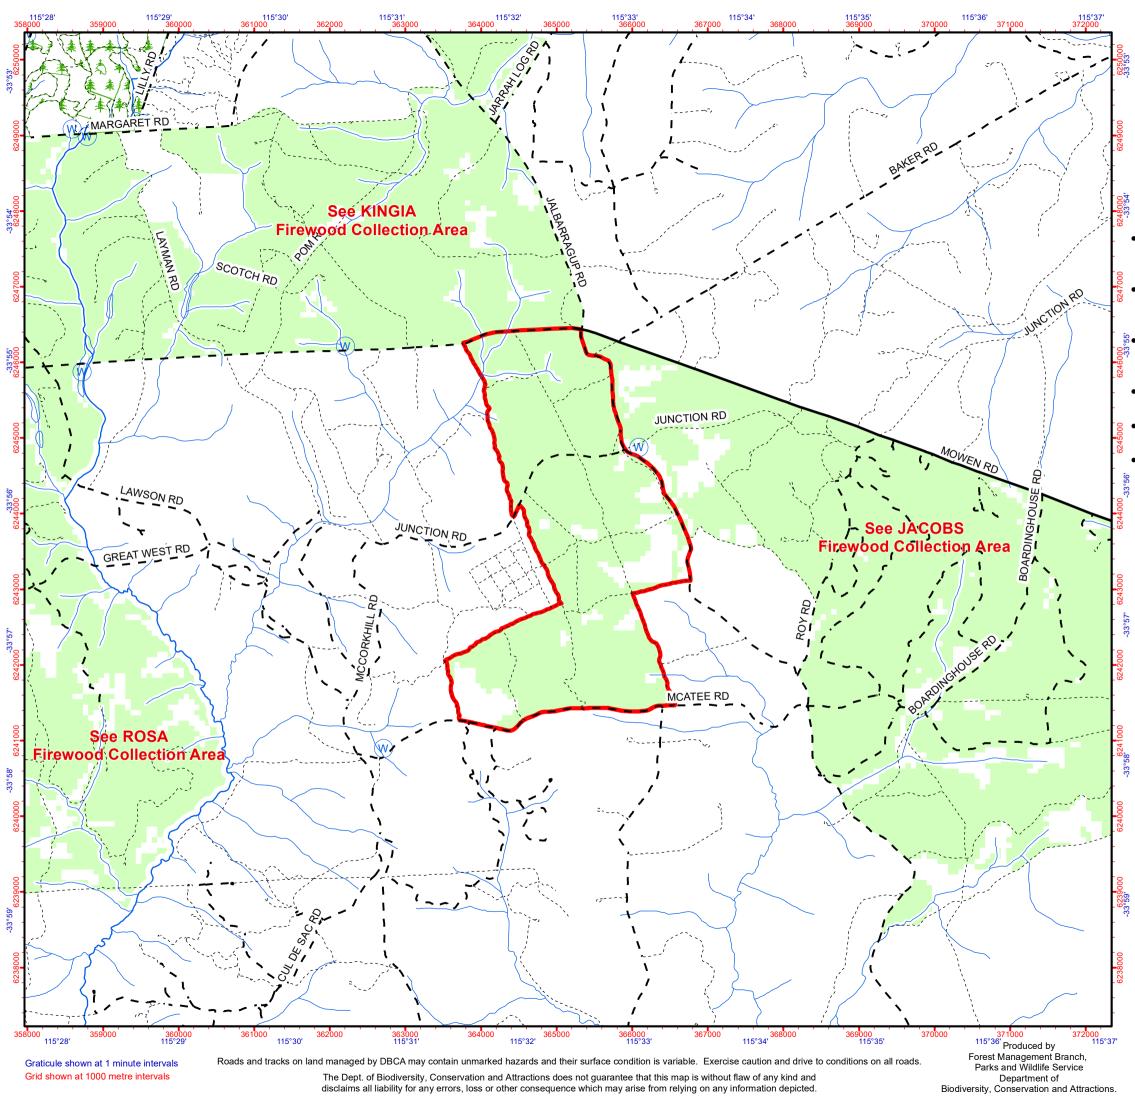

## McCorkhill Forest Block Firewood Collection Map

## **IMPORTANT NOTICES**

- Firewood is not to be collected from environmentally sensitive areas, including stream reserves.
- Felling of trees either dead or alive is not permitted as it is illegal and poses a significant safety risk.
- 1080 fox baits may have been laid in this area. Baits are lethal to domestic animals. It is unlawful to take pets onto DBCA managed land.
- Avoid taking hollow logs as they provide habitat for wildlife.
- Not all roads and tracks depicted on this map may be trafficable.
- Approved operational activities may occur within firewood collection areas such as timber harvesting, road maintenance and prescribed burning. Entrance into these operational areas is not permitted. Check for signage or other evidence of operational activities before entering firewood collection areas.