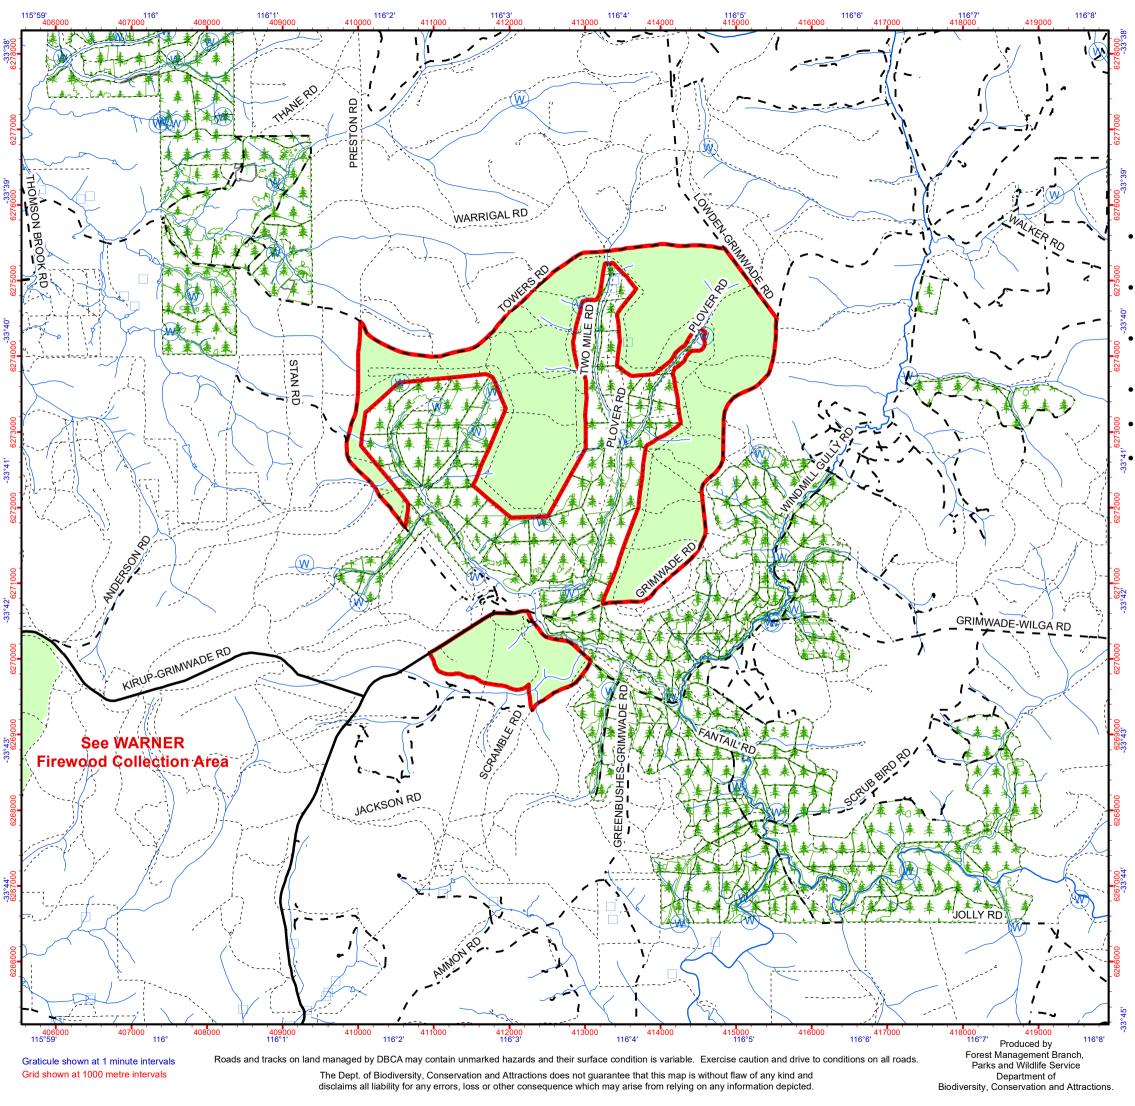

## Munro Forest Block Firewood Collection Map

## **IMPORTANT NOTICES**

- Firewood is not to be collected from environmentally sensitive areas, including stream reserves.
- Felling of trees either dead or alive is not permitted as it is illegal and poses a significant safety risk.
- 1080 fox baits may have been laid in this area. Baits are lethal to domestic animals. It is unlawful to take pets onto DBCA managed land.
- Avoid taking hollow logs as they provide habitat for wildlife.
- Not all roads and tracks depicted on this map may be trafficable.
- Approved operational activities may occur within firewood collection areas such as timber harvesting, road maintenance and prescribed burning. Entrance into these operational areas is not permitted. Check for signage or other evidence of operational activities before entering firewood collection areas.