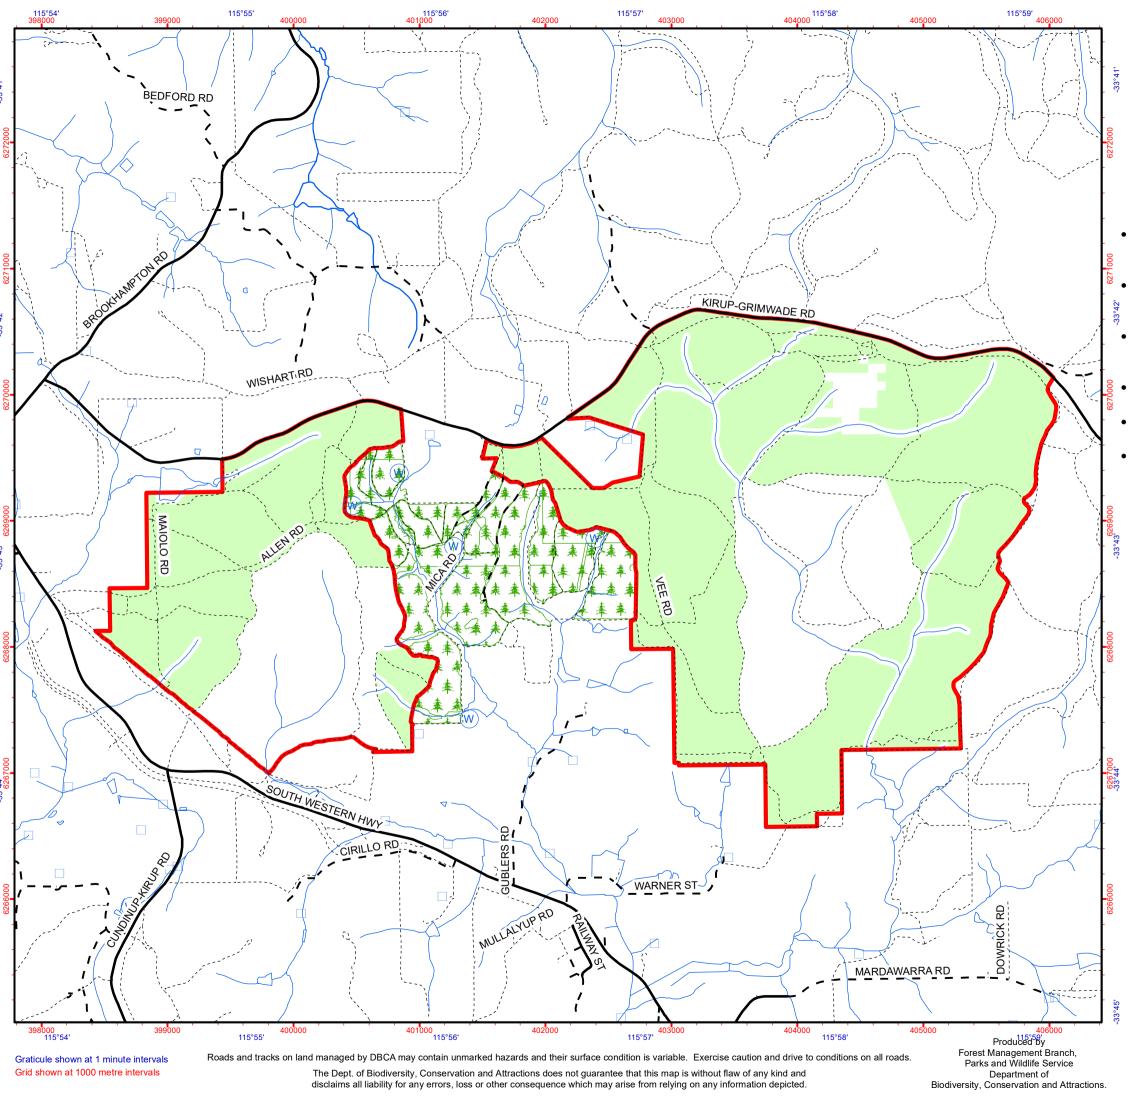

## **Warner Forest Block Firewood Collection Map**

## **IMPORTANT NOTICES**

- Firewood is not to be collected from environmentally sensitive areas, including stream reserves.
- Felling of trees either dead or alive is not permitted as it is illegal and poses a significant safety risk.
- 1080 fox baits may have been laid in this area. Baits are lethal to domestic animals. It is unlawful to take pets onto DBCA managed land.
- Avoid taking hollow logs as they provide habitat for wildlife.
- Not all roads and tracks depicted on this map may be trafficable.
- Approved operational activities may occur within firewood collection areas such as timber harvesting, road maintenance and prescribed burning. Entrance into these operational areas is not permitted. Check for signage or other evidence of operational activities before entering firewood collection areas.