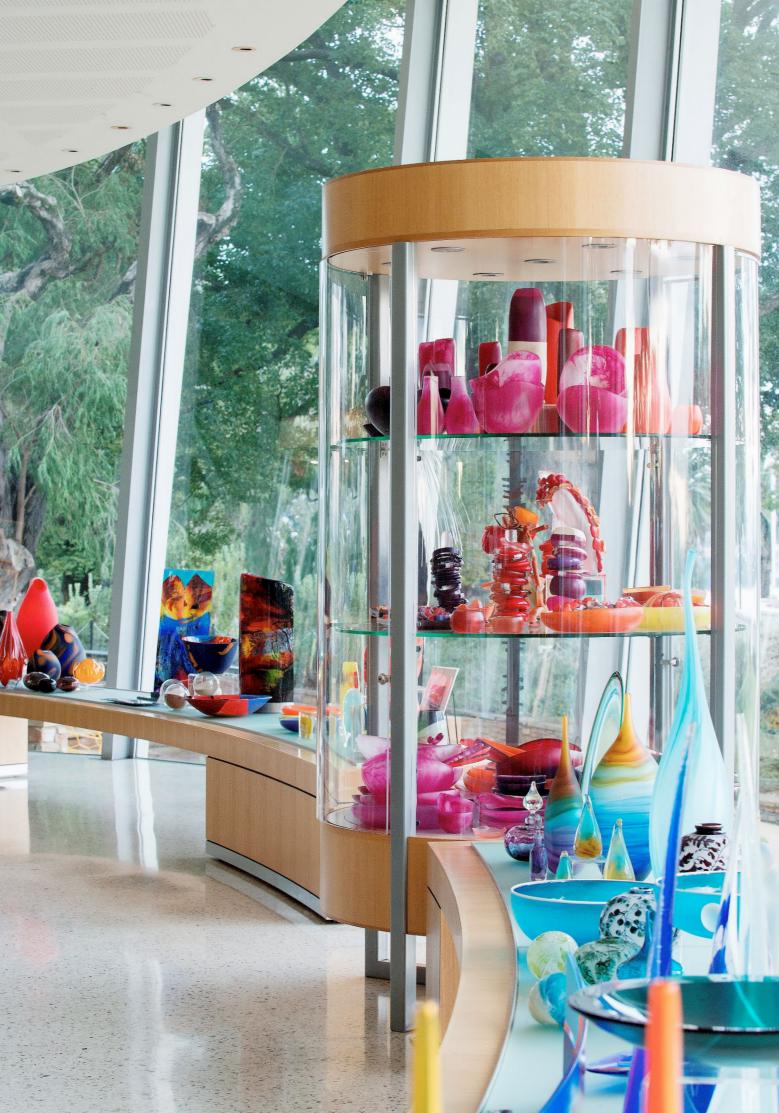

Located in the heart of Kings Park and Botanic Garden, Aspects is an unrivalled gallery and retail space that focusses on works by local artists and designers, with products reflecting Australia's natural environment. Our stunning collection includes art, glass, ceramics, wood, textiles, homewares, books, stationery and bath and body products.

### Under \$50

4. Olive oil soaps \$24.95

5. Australian botanical body lotion \$19.95 10. Designer bottle opener \$29

Under \$100

1. Red bottlebrush plate \$79 Kangaroo Paw glass sculpture \$80
 Outback kangaroos tie \$89.95 4. Australian blooms placemat set \$55 5. Lined jarrah box \$90

6. Australian opal pendant \$65 7. Flowering gum ceramic vase \$90
8. Outback dawn landscape dish \$88
9. Australian botanical dyed scarf \$70
10. Hand-blown glass bird \$55

Introduction to our Corporate Gift Guide