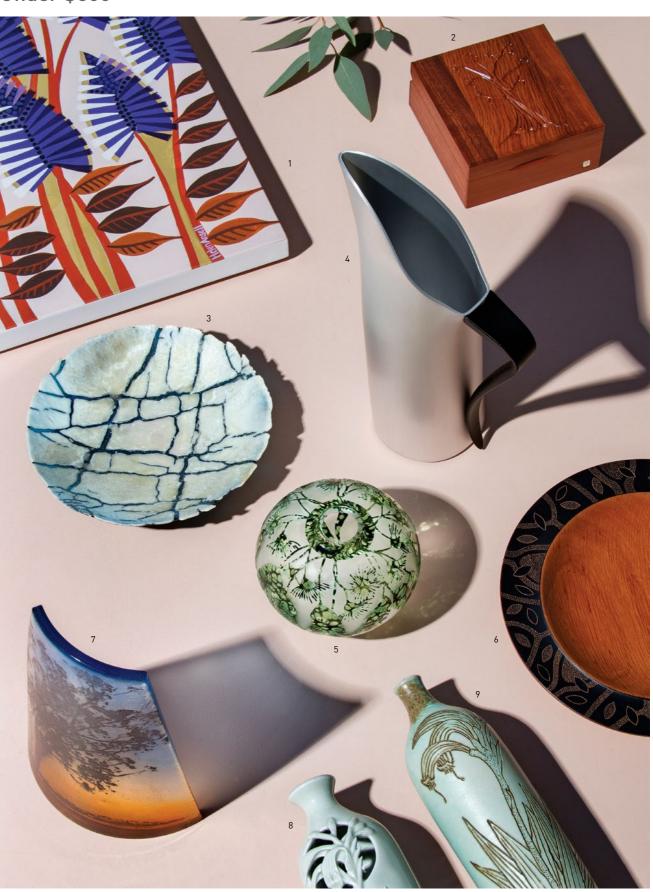

Jarrah and sheoak trinket box \$145
 Australian floral emblem scarf \$120
 WA timber thumb drive \$120-\$189
 Cowhide tablet cover \$165

Under \$500

Mulla Mulla wildflower canvas print \$460
 WA timber treasure box \$210
 Salt pans glass bowl \$290

4. Iconic water jug \$375
 5. Gum flowers hand-blown glass vase \$500
 6. Hand-engraved sheoak platter \$440

Gum trees glass sculpture \$245
 Kangaroo Paw glazed ceramic bottle \$500
 Kangaroo Paw inlaid glaze bottle \$245