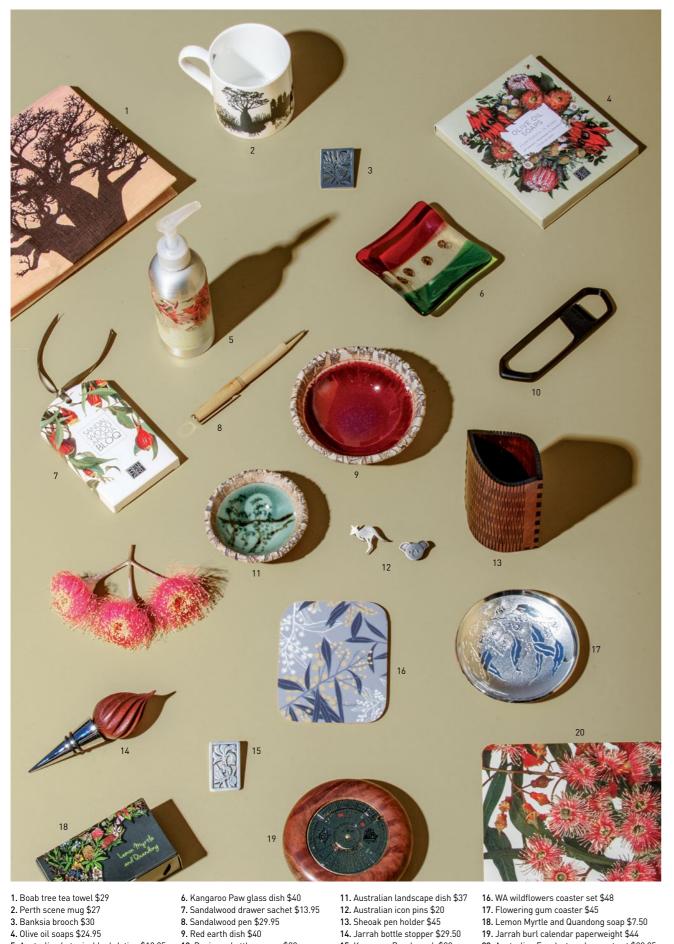

## **Gift Ideas**

### Under \$50

4. Olive oil soaps \$24.95

5. Australian botanical body lotion \$19.95 10. Designer bottle opener \$29

Under \$100

1. Red bottlebrush plate \$79 Kangaroo Paw glass sculpture \$80
 Outback kangaroos tie \$89.95 4. Australian blooms placemat set \$55 5. Lined jarrah box \$90

6. Australian opal pendant \$65 7. Flowering gum ceramic vase \$90
8. Outback dawn landscape dish \$88
9. Australian botanical dyed scarf \$70
10. Hand-blown glass bird \$55

Introduction to our Corporate Gift Guide

15. Kangaroo Paw brooch \$30

20. Australian Eucalyptus placemat set \$29.95

Sheoak log clock \$60
 Red dirt glass paperweight \$99
 Australian botanical shadowbox \$55
 Kangaroo leather cufflinks \$60
 Hanging gum ceramic bottle \$49

16. Australian bird and plants art print \$89.95 **17.** Kangaroo Paw etched jarrah serving board \$85