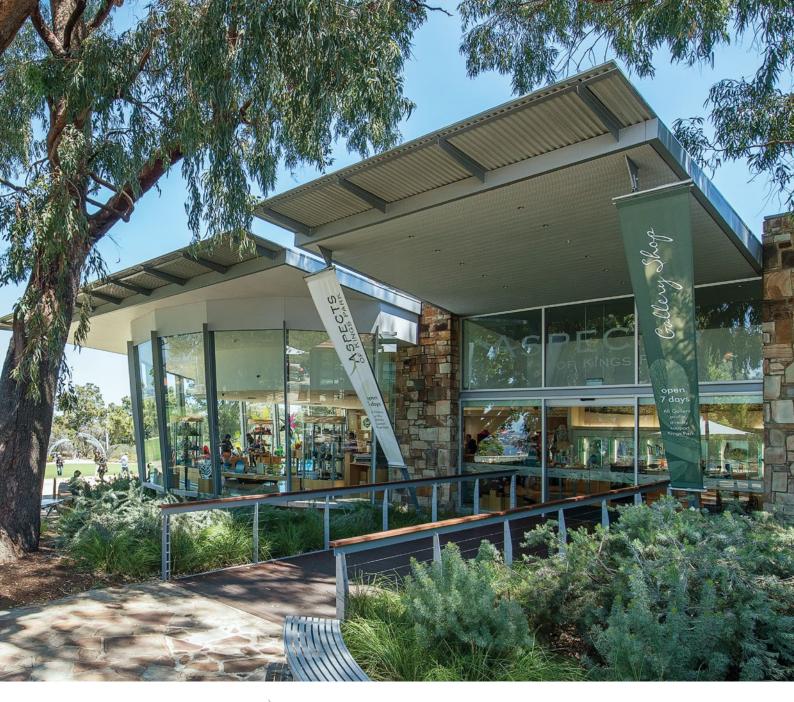

Located in the heart of Kings Park and Botanic Garden, Aspects is an unrivalled gallery and retail space that focusses on works by local artists and designers, with products reflecting Australia's natural environment. Our stunning collection includes art, glass, ceramics, wood, textiles, homewares, books, stationery and bath and body products.

Gallery Shop