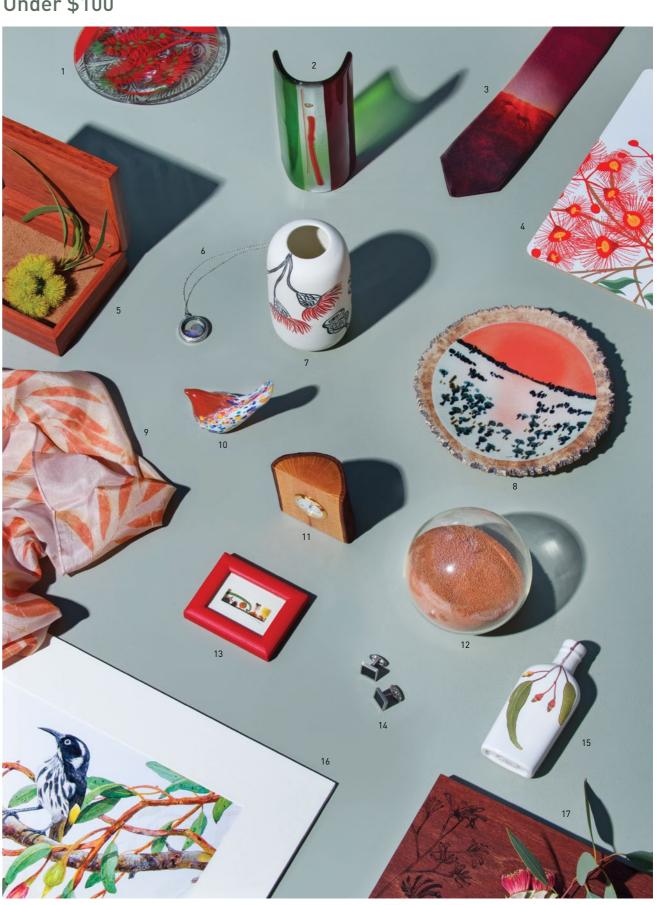

### Under \$50

4. Olive oil soaps \$24.95

5. Australian botanical body lotion \$19.95 10. Designer bottle opener \$29

Under \$100

1. Red bottlebrush plate \$79 Kangaroo Paw glass sculpture \$80
 Outback kangaroos tie \$89.95 4. Australian blooms placemat set \$55 5. Lined jarrah box \$90

6. Australian opal pendant \$65 7. Flowering gum ceramic vase \$90
8. Outback dawn landscape dish \$88
9. Australian botanical dyed scarf \$70
10. Hand-blown glass bird \$55

Introduction to our Corporate Gift Guide

15. Kangaroo Paw brooch \$30

20. Australian Eucalyptus placemat set \$29.95

Sheoak log clock \$60
 Red dirt glass paperweight \$99
 Australian botanical shadowbox \$55
 Kangaroo leather cufflinks \$60
 Hanging gum ceramic bottle \$49

16. Australian bird and plants art print \$89.95 **17.** Kangaroo Paw etched jarrah serving board \$85