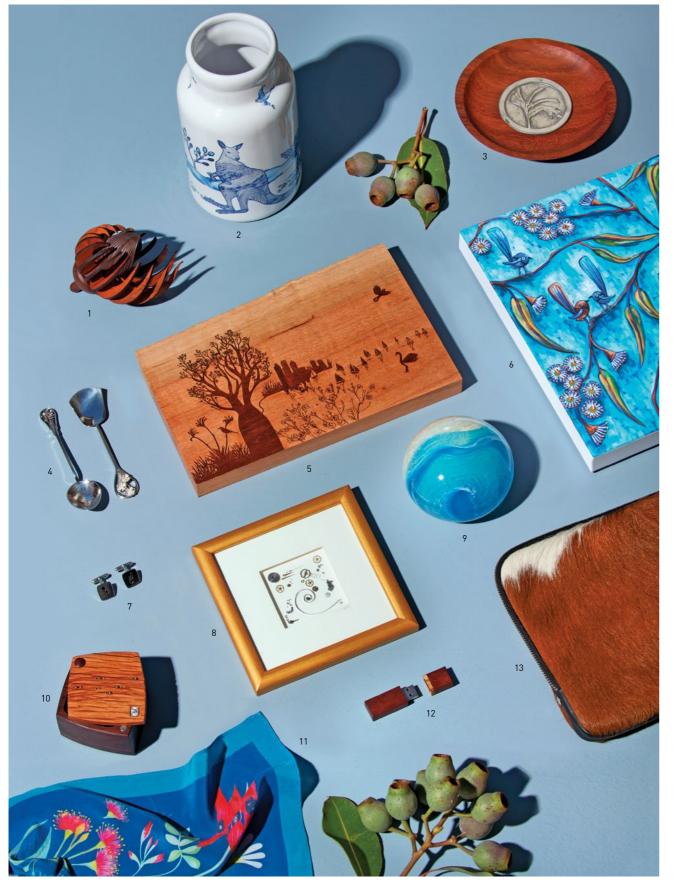

### Under \$200

1. Australian flora pod sculpture \$195 Australian (or a pod sculpture \$175
 True blue ceramic vase \$149
 Jarrah and pewter dish \$105
 Australian wildflower silver spoons \$165-\$185
 Perth scene etched wood art \$130 Blue wren and gum blossom canvas print \$180
 Australian animal footprint cufflinks \$195
 Watch parts shadowbox \$200
 Beach glass paperweight \$165

Jarrah and sheoak trinket box \$145
 Australian floral emblem scarf \$120
 WA timber thumb drive \$120-\$189
 Cowhide tablet cover \$165

Under \$500

Mulla Mulla wildflower canvas print \$460
 WA timber treasure box \$210
 Salt pans glass bowl \$290